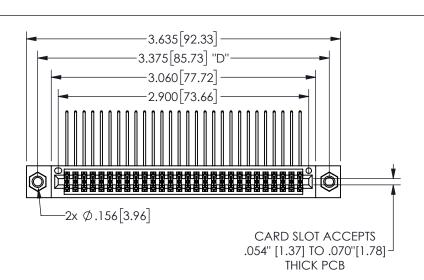

THIS IS A C.A.D. GENERATED DRAWING DO NOT MAKE MANUAL REVISIONS TO MASTER.

ISSUE NUMBER

1

ORIGINAL

.160 4.06 .330[8.38] POINT OF CARD SLOT CONTACT .370 9.4 .150[3.81]

## -.180[4.57] .600[15.24] .250[6.35] .100[2.54]

<u>Contact Dimensions:</u>
559-90 Degree Bend (Code 541 Contacts)
See Sheet 2 for Contact Code 555, 556, 558, 559, 560 **Dimensions** 

345/395 SERIES CARD EDGE CONNECTOR PART NUMBER: 345-056-559-807