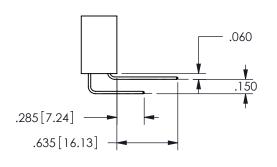

## -.180[4.57] .600[15.24] .250[6.35] .100[2.54]

<u>Contact Dimensions:</u>
559-90 Degree Bend (Code 541 Contacts)
See Sheet 2 for Contact Code 555, 556, 558, 559, 560 **Dimensions** 

345/395 SERIES CARD EDGE CONNECTOR PART NUMBER: 345-056-559-807

SECTION A-A

ISSUE NUMBER ORIGINAL

1

**Contact Code 558** 

Contact Code 559

**Contact Code 560** 

INSULATOR MATERIAL: THERMOPLASTIC POLYESTER, UL 94V-0

DAP MATERIAL AVAILABLE UPON REQUEST

CONTACT MATERIAL; COPPER ALLOY

CONTACT PLATING: GOLD ON THE MATING AREA, TIN PLATING ON THE CONTACT TAILS, NICKEL UNDERPLATE

345/395 SERIES CARD EDGE CONNECTOR CONTACT CODE 555,556,558,559,560 DIMENSIONS