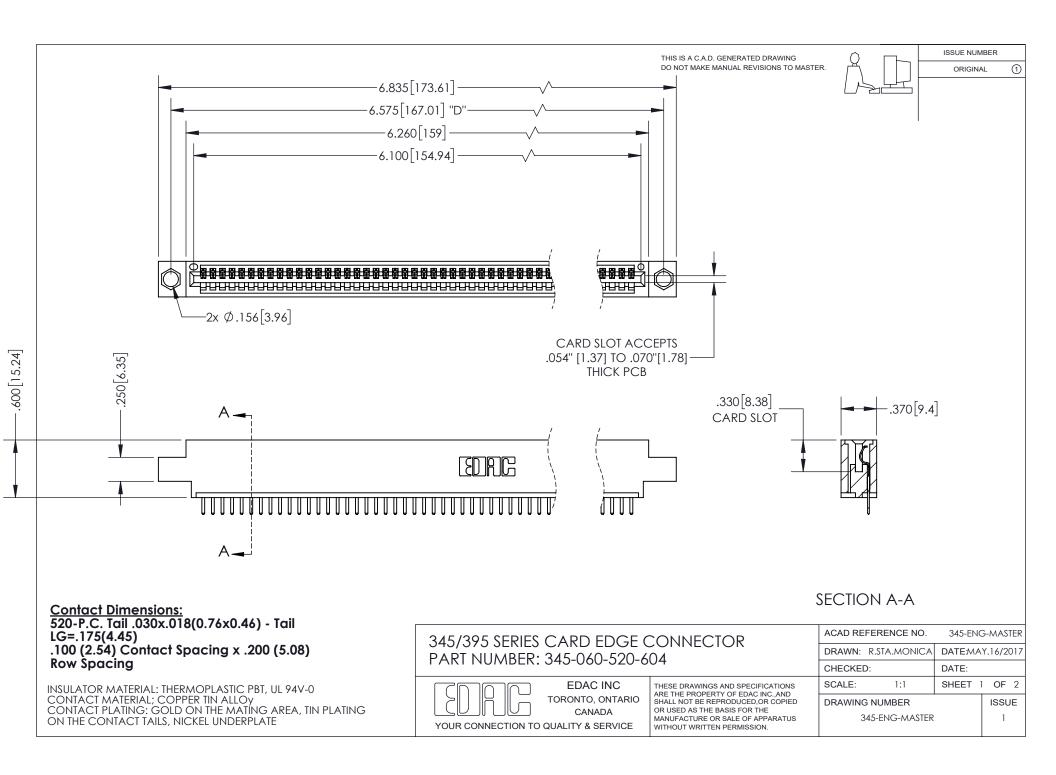

ISSUE NUMBER ORIGINAL

1

**Contact Code 558** 

**Contact Code 559** 

Contact Code 560

- INSULATOR MATERIAL: THERMOPLASTIC POLYESTER, UL 94V-0
- DAP MATERIAL AVAILABLE UPON REQUEST
- CONTACT MATERIAL; COPPER ALLOY

CONTACT PLATING: GOLD ON THE MATING AREA, TIN PLATING ON THE CONTACT TAILS, NICKEL UNDERPLATE

\*FOR ALL OTHER SPECIFICATIONS REFER TO SHEET 3\*