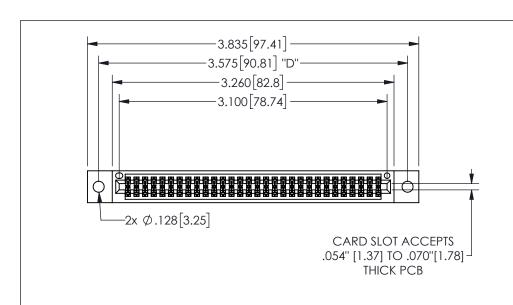

| 345/395 SERIES CARD EDGE CONNECTOR |
|------------------------------------|
| PART NUMBER: 345-060-560-202       |

YOUR CONNECTION TO QUALITY & SERVICE

**EDAC INC** TORONTO, ONTARIO CANADA

THESE DRAWINGS AND SPECIFICATIONS ARE THE PROPERTY OF EDAC INC.,AND SHALL NOT BE REPRODUCED, OR COPIED OR USED AS THE BASIS FOR THE MANUFACTURE OR SALE OF APPARATUS WITHOUT WRITTEN PERMISSION.

| ACAD REFERENCE NO. |              | 345-ENG-MASTER |           |
|--------------------|--------------|----------------|-----------|
| DRAWN:             | R.STA.MONICA | DATEMA         | Y.16/2017 |
| CHECKE             | D:           | DATE:          |           |
| SCALE:             | NTS          | SHEET          | OF 2      |
| DRAWING            | NUMBER       |                | ISSUE     |
| 345-ENG-MASTER     |              |                | 1         |