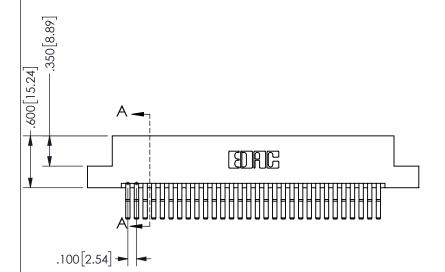

SECTION A-A

ISSUE NUMBER ORIGINAL

1

**Contact Code 558** 

Contact Code 559

**Contact Code 560** 

INSULATOR MATERIAL: THERMOPLASTIC POLYESTER, UL 94V-0 DAP MATERIAL AVAILABLE UPON REQUEST

CONTACT MATERIAL; COPPER ALLOY

CONTACT PLATING: GOLD ON THE MATING AREA, TIN PLATING ON THE CONTACT TAILS, NICKEL UNDERPLATE