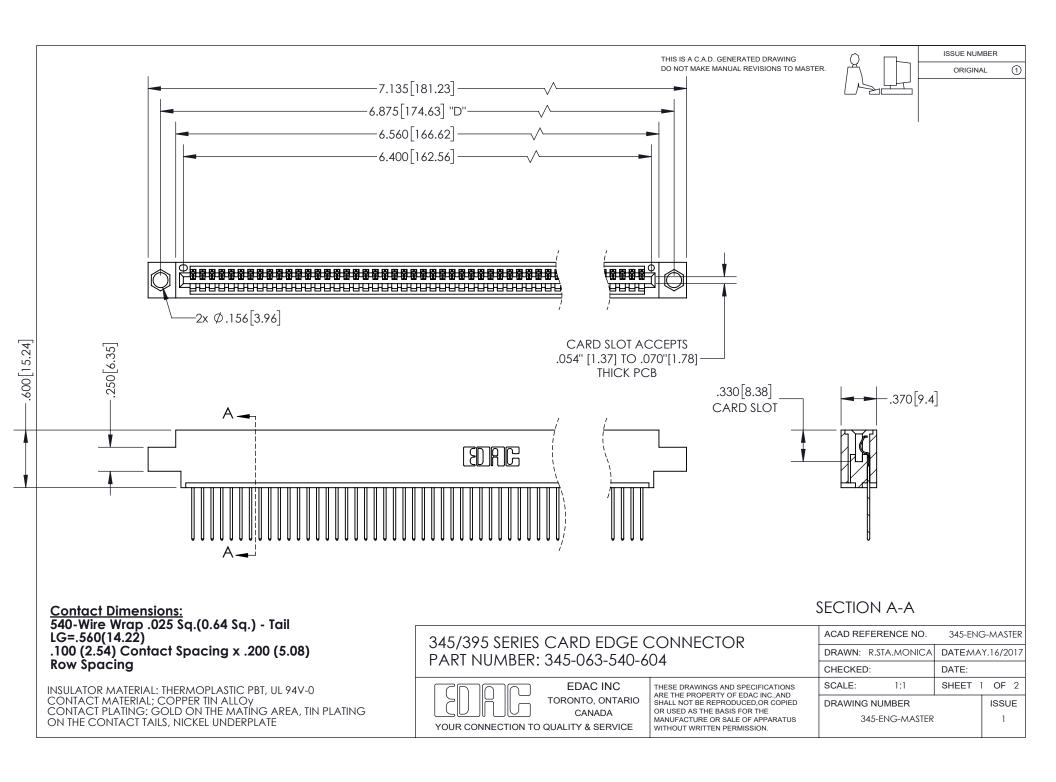

## **Contact Code 559**

Contact Code 560

- INSULATOR MATERIAL: THERMOPLASTIC POLYESTER, UL 94V-0
- DAP MATERIAL AVAILABLE UPON REQUEST
- CONTACT MATERIAL; COPPER ALLOY

CONTACT PLATING: GOLD ON THE MATING AREA, TIN PLATING ON THE CONTACT TAILS, NICKEL UNDERPLATE