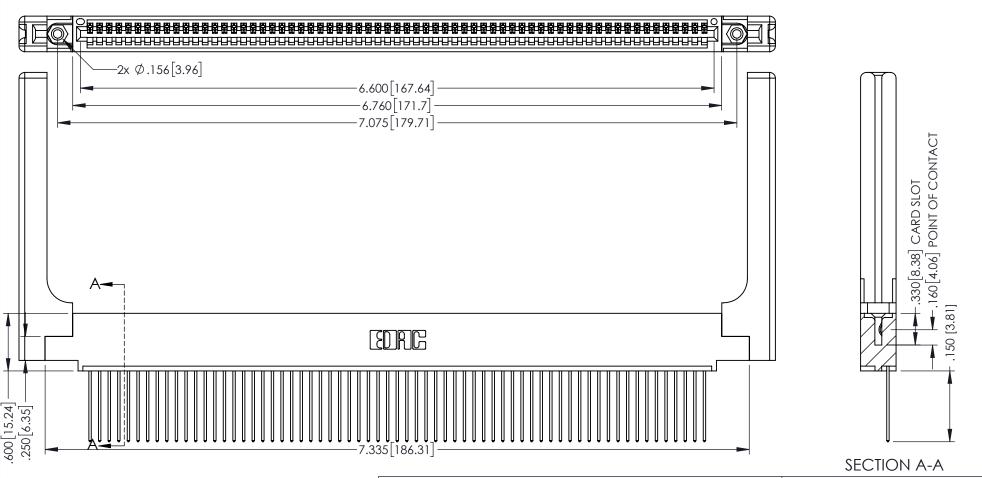

<u>Contact Dimensions:</u>
541-Wire Wrap .025 Sq.(0.64 Sq.) - Tail LG=.750(19.05)
.100 (2.54) Contact Spacing x .200 (5.08) Row Spacing

THIS IS A C.A.D. GENERATED DRAWING DO NOT MAKE MANUAL REVISIONS TO MAS

ORIGINAL

1

• INSULATOR MATERIAL: THERMOPLASTIC PBT BLACK, UL 94V-0

CONTACT MATERIAL; COPPER TIN ALLOY

CONTACT PLATING: GOLD ON THE MATING AREA, TIN PLATING ON THE CONTACT TAILS, NICKEL UNDERPLATE

345/395 SERIES CARD EDGE CONNECTOR PART NUMBER: 345-065-541-458