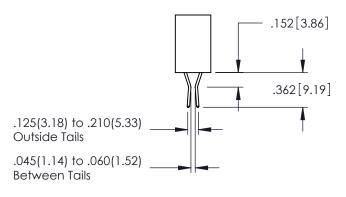

**Contact Code 558** 

Contact Code 559

**Contact Code 560** 

INSULATOR MATERIAL: THERMOPLASTIC POLYESTER, UL 94V-0

DAP MATERIAL AVAILABLE UPON REQUEST

CONTACT MATERIAL; COPPER ALLOY CONTACT PLATING: GOLD ON THE MATING AREA, TIN PLATING ON THE CONTACT TAILS, NICKEL UNDERPLATE

## 345/395 SERIES CARD EDGE CONNECTOR CONTACT CODE 555,556,558,559,560 DIMENSIONS

YOUR CONNECTION TO QUALITY & SERVICE

|   | ACAD REFERENCE NO. 345-ENG-MASTER |                  |  |
|---|-----------------------------------|------------------|--|
|   | DRAWN: R.STA.MONICA               | DATE:MAY.16/2017 |  |
|   | CHECKED:                          | DATE:            |  |
|   | SCALE: 1:1                        | SHEET 2 OF 2     |  |
| D | DRAWING NUMBER                    | ISSUE            |  |