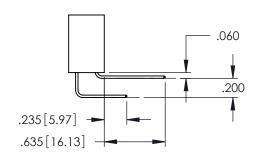

**Contact Code 558** 

Contact Code 559

**Contact Code 560** 

INSULATOR MATERIAL: THERMOPLASTIC POLYESTER, UL 94V-0

DAP MATERIAL AVAILABLE UPON REQUEST

CONTACT MATERIAL; COPPER ALLOY CONTACT PLATING: GOLD ON THE MATING AREA, TIN PLATING ON THE CONTACT TAILS, NICKEL UNDERPLATE

## 345/395 SERIES CARD EDGE CONNECTOR CONTACT CODE 555,556,558,559,560 DIMENSIONS

YOUR CONNECTION TO QUALITY & SERVICE

|   | ACAD REFERENCE NO. 345-ENG-MASTER |                  |  |
|---|-----------------------------------|------------------|--|
|   | DRAWN: R.STA.MONICA               | DATE:MAY.16/2017 |  |
|   | CHECKED:                          | DATE:            |  |
|   | SCALE: 1:1                        | SHEET 2 OF 2     |  |
| D | DRAWING NUMBER                    | ISSUE            |  |