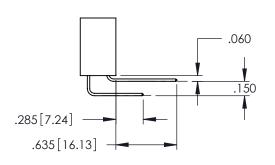

**Contact Code 558** 

Contact Code 559

**Contact Code 560** 

INSULATOR MATERIAL: THERMOPLASTIC POLYESTER, UL 94V-0

DAP MATERIAL AVAILABLE UPON REQUEST

CONTACT MATERIAL; COPPER ALLOY CONTACT PLATING: GOLD ON THE MATING AREA, TIN PLATING ON THE CONTACT TAILS, NICKEL UNDERPLATE

## 345/395 SERIES CARD EDGE CONNECTOR CONTACT CODE 555,556,558,559,560 DIMENSIONS

YOUR CONNECTION TO QUALITY & SERVICE

|   | ACAD REFERENCE NO. 345-ENG-MASTER |                  |  |
|---|-----------------------------------|------------------|--|
|   | DRAWN: R.STA.MONICA               | DATE:MAY.16/2017 |  |
|   | CHECKED:                          | DATE:            |  |
|   | SCALE: 1:1                        | SHEET 2 OF 2     |  |
| D | DRAWING NUMBER                    | ISSUE            |  |