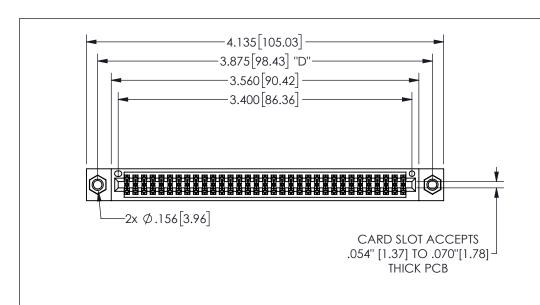

THIS IS A C.A.D. GENERATED DRAWING DO NOT MAKE MANUAL REVISIONS TO MASTER.

ISSUE NUMBER

ORIGINAL 1

.160 4.06 .330[8.38] POINT OF CARD SLOT CONTACT .370 9.4

-.180[4.57] 600 15.24 .250[6.35] .100[2.54]

<u>Contact Dimensions:</u>
540-Wire Wrap .025 Sq.(0.64 Sq.) - Tail LG=.560(14.22)
.100 (2.54) Contact Spacing x .200 (5.08) Row Spacing

345/395 SERIES CARD EDGE CONNECTOR PART NUMBER: 345-066-540-807

YOUR CONNECTION TO QUALITY & SERVICE

**EDAC INC** TORONTO, ONTARIO CANADA

THESE DRAWINGS AND SPECIFICATIONS ARE THE PROPERTY OF EDAC INC.,AND SHALL NOT BE REPRODUCED, OR COPIED OR USED AS THE BASIS FOR THE MANUFACTURE OR SALE OF APPARATUS WITHOUT WRITTEN PERMISSION.

| ACAD RE  | FERENCE NO.    | 345-ENG-MASTER |           |
|----------|----------------|----------------|-----------|
| DRAWN:   | R.STA.MONICA   | DATE:MA        | Y.16/2017 |
| CHECKED: |                | DATE:          |           |
| SCALE:   | NTS            | SHEET          | OF 2      |
| DRAWING  | G NUMBER       |                | ISSUE     |
| 3        | 345-ENG-MASTER |                | 1         |