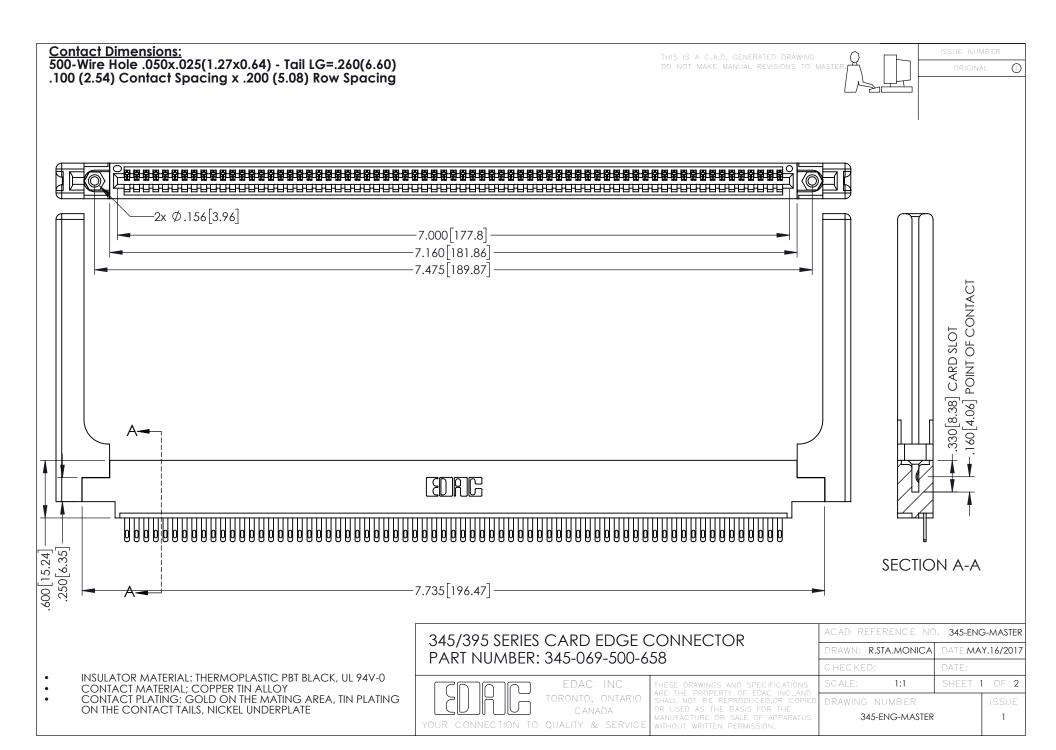

**Contact Code 558** 

Contact Code 559

**Contact Code 560** 

INSULATOR MATERIAL: THERMOPLASTIC POLYESTER, UL 94V-0

DAP MATERIAL AVAILABLE UPON REQUEST

CONTACT MATERIAL; COPPER ALLOY CONTACT PLATING: GOLD ON THE MATING AREA, TIN PLATING ON THE CONTACT TAILS, NICKEL UNDERPLATE

345/395 SERIES CARD EDGE CONNECTOR CONTACT CODE 555,556,558,559,560 DIMENSIONS

YOUR CONNECTION TO QUALITY & SERVICE

|      | ACAD REFERENCE NO. 345-ENG-MASTER |                  |
|------|-----------------------------------|------------------|
| S    | DRAWN: R.STA.MONICA               | DATE:MAY.16/2017 |
|      | CHECKED:                          | DATE:            |
| J ** | SCALE: 1:1                        | SHEET 2 OF 2     |
| ED   | DRAWING NUMBER                    | ISSUE            |