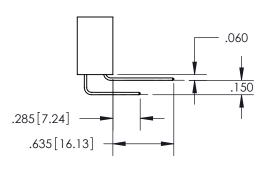

## 345/395 SERIES CARD EDGE CONNECTOR CONTACT CODE 555,556,558,559,560 DIMENSIONS

**EDAC INC** TORONTO, ONTARIO CANADA

THESE DRAWINGS AND SPECIFICATIONS ARE THE PROPERTY OF EDAC INC.,AND SHALL NOT BE REPRODUCED, OR COPIED OR USED AS THE BASIS FOR THE MANUFACTURE OR SALE OF APPARATUS WITHOUT WRITTEN PERMISSION.