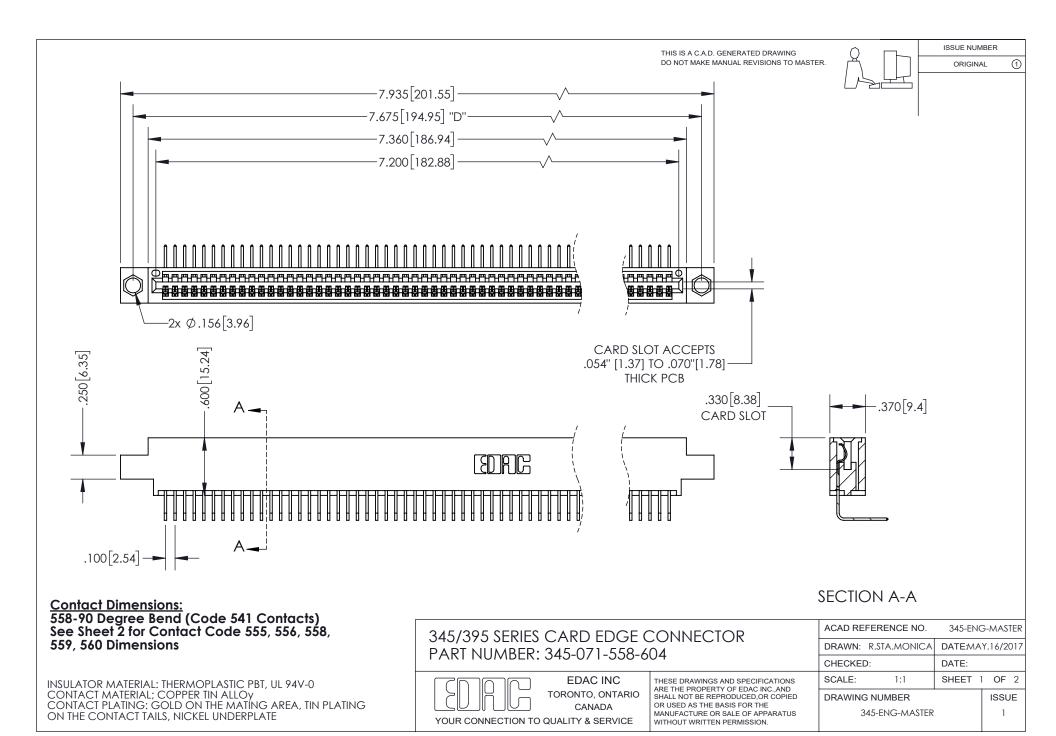

## 345/395 SERIES CARD EDGE CONNECTOR CONTACT CODE 555,556,558,559,560 DIMENSIONS

**EDAC INC** TORONTO, ONTARIO CANADA

THESE DRAWINGS AND SPECIFICATIONS ARE THE PROPERTY OF EDAC INC.,AND SHALL NOT BE REPRODUCED, OR COPIED OR USED AS THE BASIS FOR THE MANUFACTURE OR SALE OF APPARATUS WITHOUT WRITTEN PERMISSION.