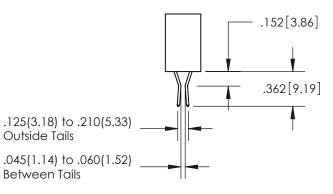

## 345/395 SERIES CARD EDGE CONNECTOR CONTACT CODE 555,556,558,559,560 DIMENSIONS

**EDAC INC** TORONTO, ONTARIO CANADA

THESE DRAWINGS AND SPECIFICATIONS ARE THE PROPERTY OF EDAC INC.,AND SHALL NOT BE REPRODUCED, OR COPIED OR USED AS THE BASIS FOR THE MANUFACTURE OR SALE OF APPARATUS WITHOUT WRITTEN PERMISSION.