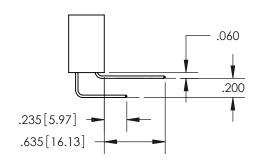

## 345/395 SERIES CARD EDGE CONNECTOR CONTACT CODE 555,556,558,559,560 DIMENSIONS

**EDAC INC** TORONTO, ONTARIO CANADA

THESE DRAWINGS AND SPECIFICATIONS ARE THE PROPERTY OF EDAC INC.,AND SHALL NOT BE REPRODUCED, OR COPIED OR USED AS THE BASIS FOR THE MANUFACTURE OR SALE OF APPARATUS WITHOUT WRITTEN PERMISSION.