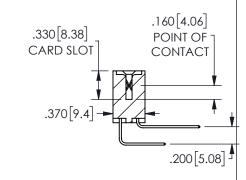

## SECTION A-A

<u>Contact Dimensions:</u>
558-90 Degree Bend (Code 541 Contacts)
See Sheet 2 for Contact Code 555, 556, 558, 559, 560 **Dimensions** 

345/395 SERIES CARD EDGE CONNECTOR PART NUMBER: 345-082-558-803

ISSUE NUMBER ORIGINAL

1

**Contact Code 558** 

Contact Code 559

**Contact Code 560** 

INSULATOR MATERIAL: THERMOPLASTIC POLYESTER, UL 94V-0 DAP MATERIAL AVAILABLE UPON REQUEST

CONTACT MATERIAL; COPPER ALLOY

CONTACT PLATING: GOLD ON THE MATING AREA, TIN PLATING ON THE CONTACT TAILS, NICKEL UNDERPLATE

## 345/395 SERIES CARD EDGE CONNECTOR CONTACT CODE 555,556,558,559,560 DIMENSIONS

YOUR CONNECTION TO QUALITY & SERVICE

**EDAC INC** TORONTO, ONTARIO CANADA

THESE DRAWINGS AND SPECIFICATIONS ARE THE PROPERTY OF EDAC INC.,AND SHALL NOT BE REPRODUCED, OR COPIED OR USED AS THE BASIS FOR THE MANUFACTURE OR SALE OF APPARATUS WITHOUT WRITTEN PERMISSION.

|  | ACAD REFERENCE NO.  | 345-ENG-MASTER   |
|--|---------------------|------------------|
|  | DRAWN: R.STA.MONICA | DATE:MAY.16/2017 |
|  | CHECKED:            | DATE:            |
|  | SCALE: 1:1          | SHEET 2 OF 2     |
|  | DRAWING NUMBER      | ISSUE            |
|  | 345-ENG-MASTER      | 1                |