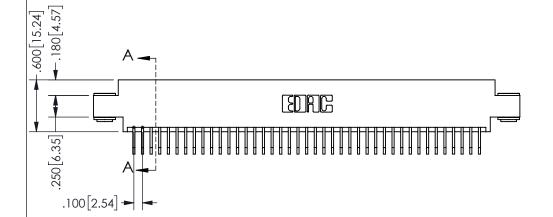

## SECTION A-A

<u>Contact Dimensions:</u>
558-90 Degree Bend (Code 541 Contacts)
See Sheet 2 for Contact Code 555, 556, 558, 559, 560 **Dimensions** 

345/395 SERIES CARD EDGE CONNECTOR PART NUMBER: 345-082-558-803

YOUR CONNECTION TO QUALITY & SERVICE

**EDAC INC** TORONTO, ONTARIO CANADA

THESE DRAWINGS AND SPECIFICATIONS ARE THE PROPERTY OF EDAC INC.,AND SHALL NOT BE REPRODUCED,OR COPIED OR USED AS THE BASIS FOR THE MANUFACTURE OR SALE OF APPARATUS WITHOUT WRITTEN PERMISSION.

| ACAD REFERENCE NO. |              | 345-ENG-MASTER |        |
|--------------------|--------------|----------------|--------|
| DRAWN:             | R.STA.MONICA | DATE:MAY.16    | 3/2017 |
| CHECKED:           |              | DATE:          |        |
| SCALE:             | NTS          | SHEET 1 C      | OF 2   |
| DRAWING            | 3 NUMBER     | IS             | SUE    |
| 345-ENG-MASTER     |              |                | 1      |