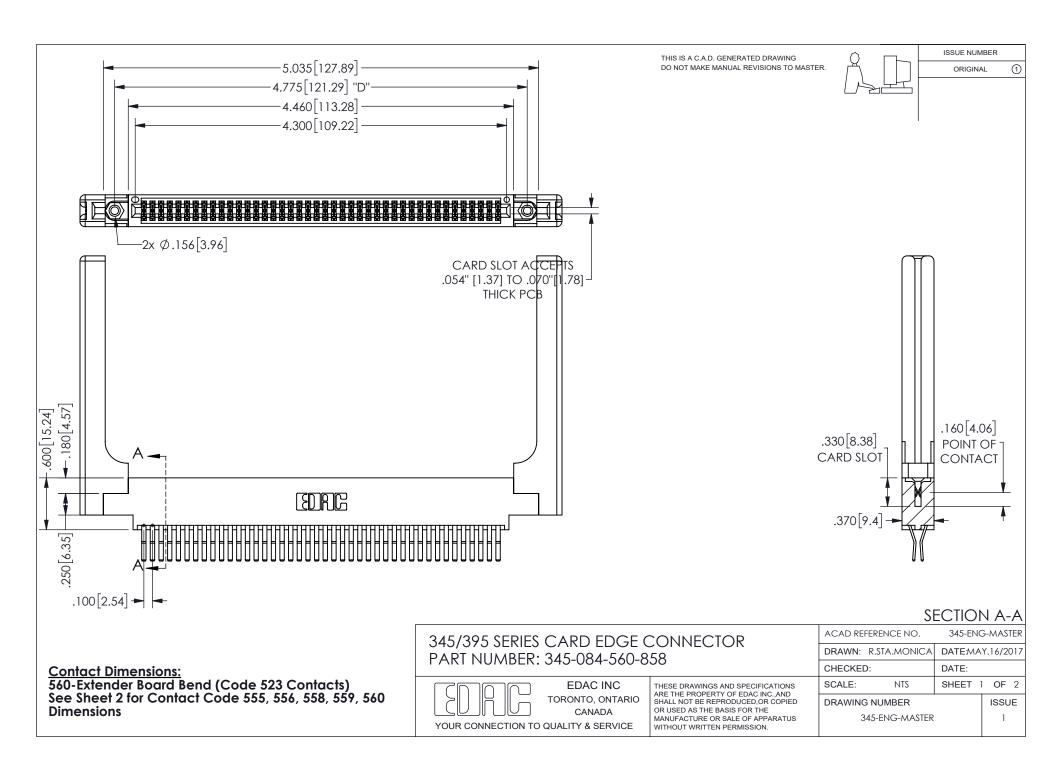

ISSUE NUMBER ORIGINAL

1

**Contact Code 558** 

Contact Code 559

Contact Code 560

INSULATOR MATERIAL: THERMOPLASTIC POLYESTER, UL 94V-0 DAP MATERIAL AVAILABLE UPON REQUEST

CONTACT MATERIAL; COPPER ALLOY

CONTACT PLATING: GOLD ON THE MATING AREA, TIN PLATING ON THE CONTACT TAILS, NICKEL UNDERPLATE