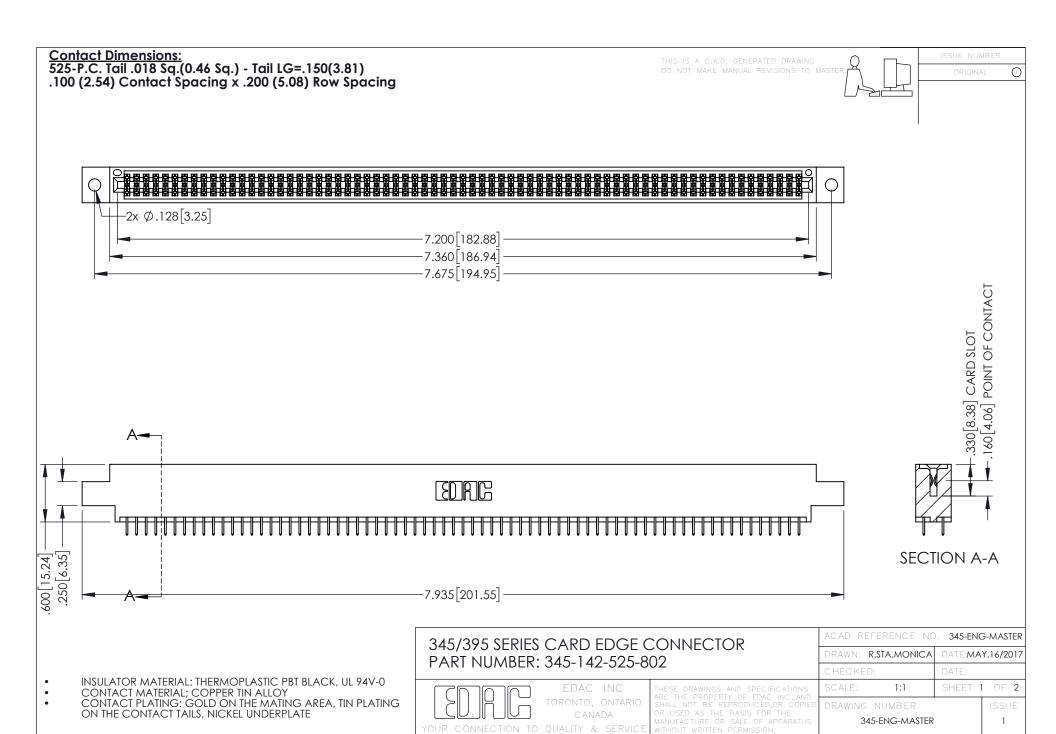

## 345/395 SERIES CARD EDGE CONNECTOR CONTACT CODE 555,556,558,559,560 DIMENSIONS

YOUR CONNECTION TO QUALITY & SERVICE

|    | ACAD REFERENCE NO. 345-ENG-MASTER |                  |
|----|-----------------------------------|------------------|
| 3  | DRAWN: R.STA.MONICA               | DATE:MAY.16/2017 |
|    | CHECKED:                          | DATE:            |
| ,  | SCALE: 1:1                        | SHEET 2 OF 2     |
| ΞD | DRAWING NUMBER                    | ISSUE            |