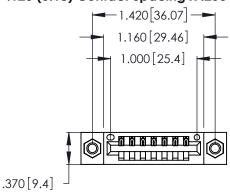

THIS IS A C.A.D. GENERATED DRAWING DO NOT MAKE MANUAL REVISIONS TO MASTER.

ISSUE NUMBER ORIGINAL 1

Card Slot Accepts .054 [1.37] to .070 [1.78] Thick P.C. Board .330 [8.38] Card Slot .160 [4.07] Point of Contact

346/396 SERIES CARD EDGE CONNECTOR PART NUMBER: 346-007-522-107

**EDAC INC** TORONTO, ONTARIO CANADA

THESE DRAWINGS AND SPECIFICATIONS ARE THE PROPERTY OF EDAC INC., AND SHALL NOT BE REPRODUCED, OR COPIED OR USED AS THE BASIS FOR THE MANUFACTURE OR SALE OF APPARATUS WITHOUT WRITTEN PERMISSION.

Contact Dimensions: 522-P.C. Tail .025 Sq. (0.64 Sq.) - Tail LG. =.440 (11.18) .125 (3.18) Contact Spacing x .250 (6.35) Row Spacing

- INSULATOR MATERIAL: THERMOPLASTIC POLYESTER, UL 94V-0 CONTACT MATERIAL; COPPER, NICKEL, TIN\_ALLOY CA-725
- CONTACT PLATING: GOLD ON THE MATING AREA, TIN-LEAD ON THE CONTACT TAILS, NICKEL UNDERPLATE