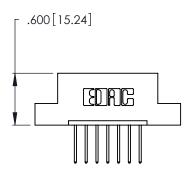

THIS IS A C.A.D. GENERATED DRAWING DO NOT MAKE MANUAL REVISIONS TO MASTER.

ISSUE NUMBER

ORIGINAL

1

**Contact Code 555** 

Contact Code 556

**Contact Code 558** 

**Contact Code 559** 

**Contact Code 560** 

INSULATOR MATERIAL: THERMOPLASTIC POLYESTER, UL 94V-0 CONTACT MATERIAL; COPPER, NICKEL, TIN ALLOY CA-725 CONTACT PLATING: GOLD ON THE MATING AREA, TIN-LEAD

ON THE CONTACT TAILS, NICKEL UNDERPLATE

346/396 SERIES CARD EDGE CONNECTOR CONTACT CODE 555,556,558,559,560 DIMENSIONS

YOUR CONNECTION TO QUALITY & SERVICE

**EDAC INC** TORONTO, ONTARIO CANADA

THESE DRAWINGS AND SPECIFICATIONS ARE THE PROPERTY OF EDAC INC.,AND SHALL NOT BE REPRODUCED, OR COPIED OR USED AS THE BASIS FOR THE MANUFACTURE OR SALE OF APPARATUS WITHOUT WRITTEN PERMISSION.