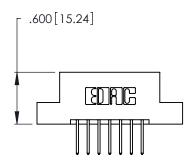

<u>Contact Dimensions:</u>
526-P.C. Tail .018 Sq. (0.46 Sq.) - Tail LG. =.350 (8.89)
.125 (3.18) Contact Spacing x .250 (6.35) Row Spacing

- INSULATOR MATERIAL: THERMOPLASTIC POLYESTER, UL 94V-0 CONTACT MATERIAL; COPPER, NICKEL, TIN\_ALLOY CA-725
- CONTACT PLATING: GOLD ON THE MATING AREA, TIN-LEAD ON THE CONTACT TAILS, NICKEL UNDERPLATE