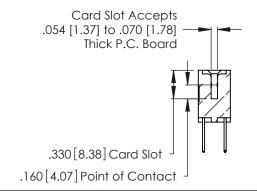

Contact Code 560

INSULATOR MATERIAL: THERMOPLASTIC POLYESTER, UL 94V-0 CONTACT MATERIAL; COPPER, NICKEL, TIN ALLOY CA-725 CONTACT PLATING: GOLD ON THE MATING AREA, TIN-LEAD

ON THE CONTACT TAILS, NICKEL UNDERPLATE