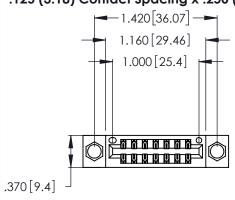

<u>Contact Dimensions:</u>
526-P.C. Tail .018 Sq. (0.46 Sq.) - Tail LG. =.350 (8.89)
.125 (3.18) Contact Spacing x .250 (6.35) Row Spacing

- INSULATOR MATERIAL: THERMOPLASTIC POLYESTER, UL 94V-0 CONTACT MATERIAL; COPPER, NICKEL, TIN\_ALLOY CA-725
- CONTACT PLATING: GOLD ON THE MATING AREA, TIN-LEAD ON THE CONTACT TAILS, NICKEL UNDERPLATE