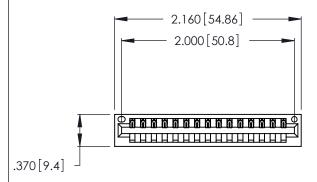

THIS IS A C.A.D. GENERATED DRAWING DO NOT MAKE MANUAL REVISIONS TO MASTER.

| 346/396 SERIES CARD EDGE CONNECTOR |
|------------------------------------|
| PART NUMBER: 346-015-540-101       |

**EDAC INC** TORONTO, ONTARIO CANADA

THESE DRAWINGS AND SPECIFICATIONS ARE THE PROPERTY OF EDAC INC.,AND SHALL NOT BE REPRODUCED, OR COPIED OR USED AS THE BASIS FOR THE MANUFACTURE OR SALE OF APPARATUS WITHOUT WRITTEN PERMISSION.

| ACAD REFERENCE NO. |       | 346-ENG-MASTER   |       |
|--------------------|-------|------------------|-------|
| DRAWN:             | J.LEE | DATE: APR. 22/09 |       |
| CHECKED:           |       | DATE:            |       |
| SCALE:             | N.T.S | SHEET            | OF 2  |
| DRAWING NUMBER     |       |                  | ISSUE |
| 346-ENG-MASTER     |       |                  | 1     |