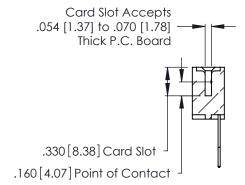

THIS IS A C.A.D. GENERATED DRAWING DO NOT MAKE MANUAL REVISIONS TO MASTER.

ISSUE NUMBER

ORIGINAL

1

**Contact Code 555** 

Contact Code 556

**Contact Code 558** 

**Contact Code 559** 

**Contact Code 560** 

INSULATOR MATERIAL: THERMOPLASTIC POLYESTER, UL 94V-0 CONTACT MATERIAL; COPPER, NICKEL, TIN ALLOY CA-725 CONTACT PLATING: GOLD ON THE MATING AREA, TIN-LEAD ON THE CONTACT TAILS, NICKEL UNDERPLATE

## 346/396 SERIES CARD EDGE CONNECTOR CONTACT CODE 555,556,558,559,560 DIMENSIONS

YOUR CONNECTION TO QUALITY & SERVICE

**EDAC INC** TORONTO, ONTARIO CANADA

THESE DRAWINGS AND SPECIFICATIONS ARE THE PROPERTY OF EDAC INC.,AND SHALL NOT BE REPRODUCED, OR COPIED OR USED AS THE BASIS FOR THE MANUFACTURE OR SALE OF APPARATUS WITHOUT WRITTEN PERMISSION.