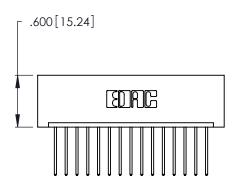

THIS IS A C.A.D. GENERATED DRAWING DO NOT MAKE MANUAL REVISIONS TO MASTER.

| 346/396 SERIES CARD EDGE CONNECTOR |
|------------------------------------|
| PART NUMBER: 346-015-540-101       |

**EDAC INC** TORONTO, ONTARIO CANADA

THESE DRAWINGS AND SPECIFICATIONS ARE THE PROPERTY OF EDAC INC.,AND SHALL NOT BE REPRODUCED, OR COPIED OR USED AS THE BASIS FOR THE MANUFACTURE OR SALE OF APPARATUS WITHOUT WRITTEN PERMISSION.

| ACAD REFERENCE NO. |       | 346-ENG-MASTER   |       |
|--------------------|-------|------------------|-------|
| DRAWN:             | J.LEE | DATE: APR. 22/09 |       |
| CHECKED:           |       | DATE:            |       |
| SCALE:             | N.T.S | SHEET            | OF 2  |
| DRAWING NUMBER     |       |                  | ISSUE |
| 346-ENG-MASTER     |       |                  | 1     |