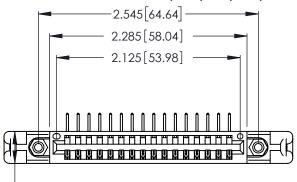

Contact Dimensions:
558-90 Degree Bend (Code 541 Contacts)
See Sheet 2 for Contact Code 555, 556, 558, 559, 560 Dimensions

THIS IS A C.A.D. GENERATED DRAWING DO NOT MAKE MANUAL REVISIONS TO MASTER.

Card Slot Accepts .054 [1.37] to .070 [1.78] Thick P.C. Board

.330 [8.38] Card Slot .160 [4.07] Point of Contact ISSUE NUMBER

1

ORIGINAL

346/396 SERIES CARD EDGE CONNECTOR PART NUMBER: 346-016-558-658

YOUR CONNECTION TO QUALITY & SERVICE

**EDAC INC** TORONTO, ONTARIO CANADA