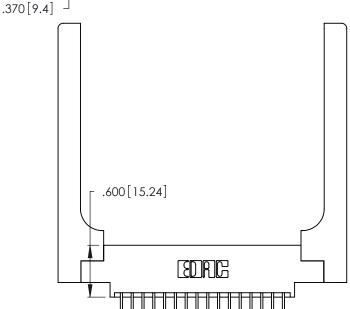

Contact Dimensions:
558-90 Degree Bend (Code 541 Contacts)
See Sheet 2 for Contact Code 555, 556, 558, 559, 560 Dimensions

THIS IS A C.A.D. GENERATED DRAWING DO NOT MAKE MANUAL REVISIONS TO MASTER.

Card Slot Accepts .054 [1.37] to .070 [1.78] Thick P.C. Board

.330 [8.38] Card Slot .160 [4.07] Point of Contact ISSUE NUMBER

1

ORIGINAL

346/396 SERIES CARD EDGE CONNECTOR PART NUMBER: 346-016-558-658

YOUR CONNECTION TO QUALITY & SERVICE

**EDAC INC** TORONTO, ONTARIO CANADA