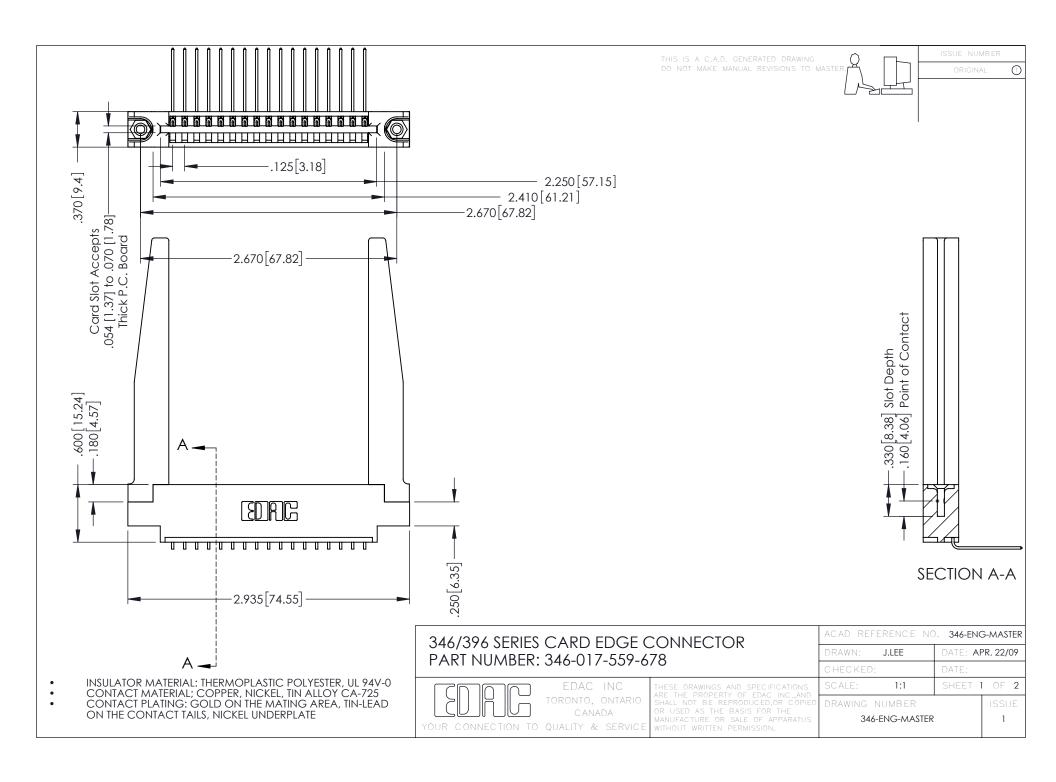

## 346/396 SERIES CARD EDGE CONNECTOR CONTACT CODE 555,556,558,559,560 DIMENSIONS

YOUR CONNECTION TO QUALITY & SERVICE

|   | ACAD REFERENCE NO. 346-ENG-MASTER |                  |
|---|-----------------------------------|------------------|
|   | DRAWN: J.LEE                      | DATE: APR. 22/09 |
|   | CHECKED:                          | DATE:            |
|   | SCALE: 1:1                        | SHEET 2 OF 2     |
| D | DRAWING NUMBER                    | ISSUE            |

346-ENG-MASTER