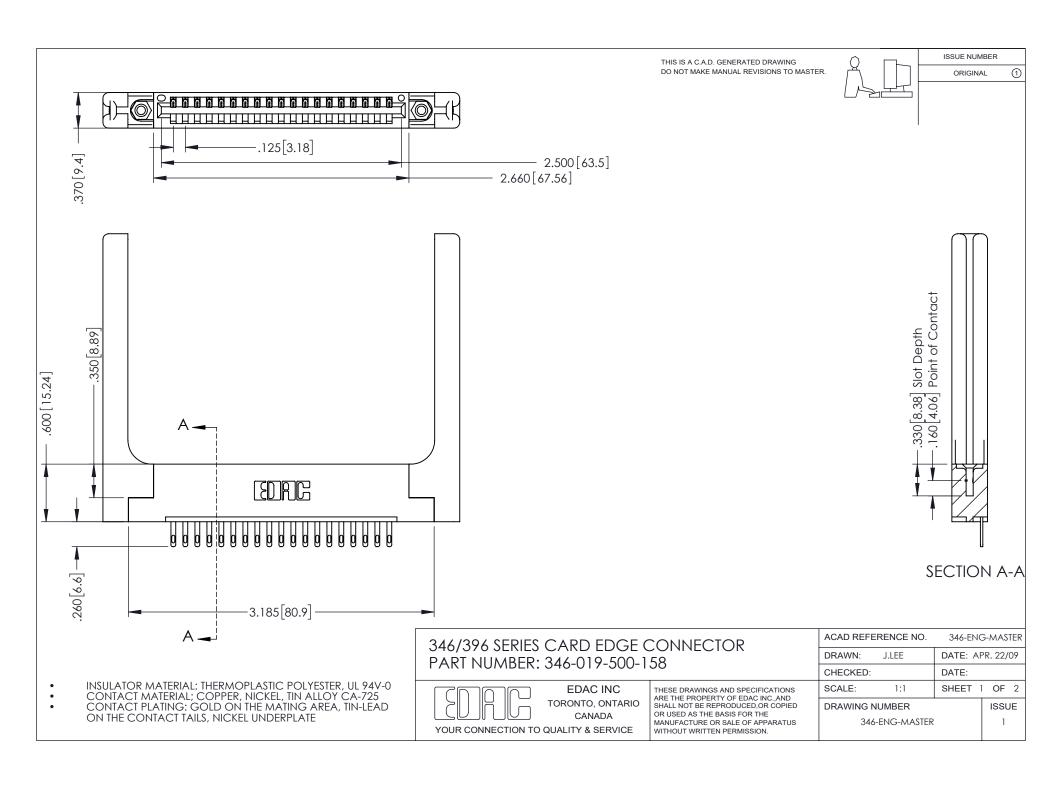

## **Contact Code 556**

INSULATOR MATERIAL: THERMOPLASTIC POLYESTER, UL 94V-0 CONTACT MATERIAL; COPPER, NICKEL, TIN ALLOY CA-725 CONTACT PLATING: GOLD ON THE MATING AREA, TIN-LEAD

ON THE CONTACT TAILS, NICKEL UNDERPLATE

## 346/396 SERIES CARD EDGE CONNECTOR CONTACT CODE 555,556,558,559,560 DIMENSIONS

YOUR CONNECTION TO QUALITY & SERVICE

**EDAC INC** TORONTO, ONTARIO CANADA

THESE DRAWINGS AND SPECIFICATIONS ARE THE PROPERTY OF EDAC INC.,AND SHALL NOT BE REPRODUCED, OR COPIED OR USED AS THE BASIS FOR THE MANUFACTURE OR SALE OF APPARATUS WITHOUT WRITTEN PERMISSION.