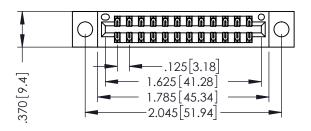

346/396 SERIES CARD EDGE CONNECTOR PART NUMBER: 346-024-526-804

YOUR CONNECTION TO QUALITY & SERVICE

**EDAC INC** TORONTO, ONTARIO CANADA

THESE DRAWINGS AND SPECIFICATIONS ARE THE PROPERTY OF EDAC INC., AND SHALL NOT BE REPRODUCED,OR COPIED OR USED AS THE BASIS FOR THE MANUFACTURE OR SALE OF APPARATUS WITHOUT WRITTEN PERMISSION.

THIS IS A C.A.D. GENERATED DRAWING DO NOT MAKE MANUAL REVISIONS TO MASTER.

ISSUE NUMBER

ORIGINAL

1

INSULATOR MATERIAL: THERMOPLASTIC POLYESTER, UL 94V-0 CONTACT MATERIAL; COPPER, NICKEL, TIN ALLOY CA-725 CONTACT PLATING: GOLD ON THE MATING AREA, TIN-LEAD ON THE CONTACT TAILS, NICKEL UNDERPLATE