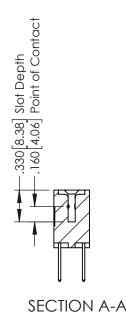

## **Contact Code 555**

## **Contact Code 556**

INSULATOR MATERIAL: THERMOPLASTIC POLYESTER, UL 94V-0 CONTACT MATERIAL; COPPER, NICKEL, TIN ALLOY CA-725 CONTACT PLATING: GOLD ON THE MATING AREA, TIN-LEAD

ON THE CONTACT TAILS, NICKEL UNDERPLATE