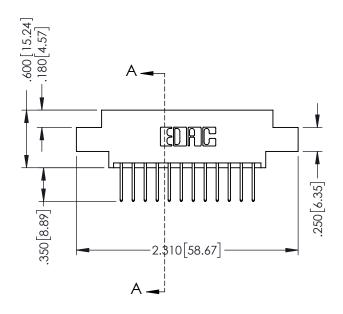

## **Contact Code 555**

## **Contact Code 556**

INSULATOR MATERIAL: THERMOPLASTIC POLYESTER, UL 94V-0 CONTACT MATERIAL; COPPER, NICKEL, TIN ALLOY CA-725 CONTACT PLATING: GOLD ON THE MATING AREA, TIN-LEAD

ON THE CONTACT TAILS, NICKEL UNDERPLATE