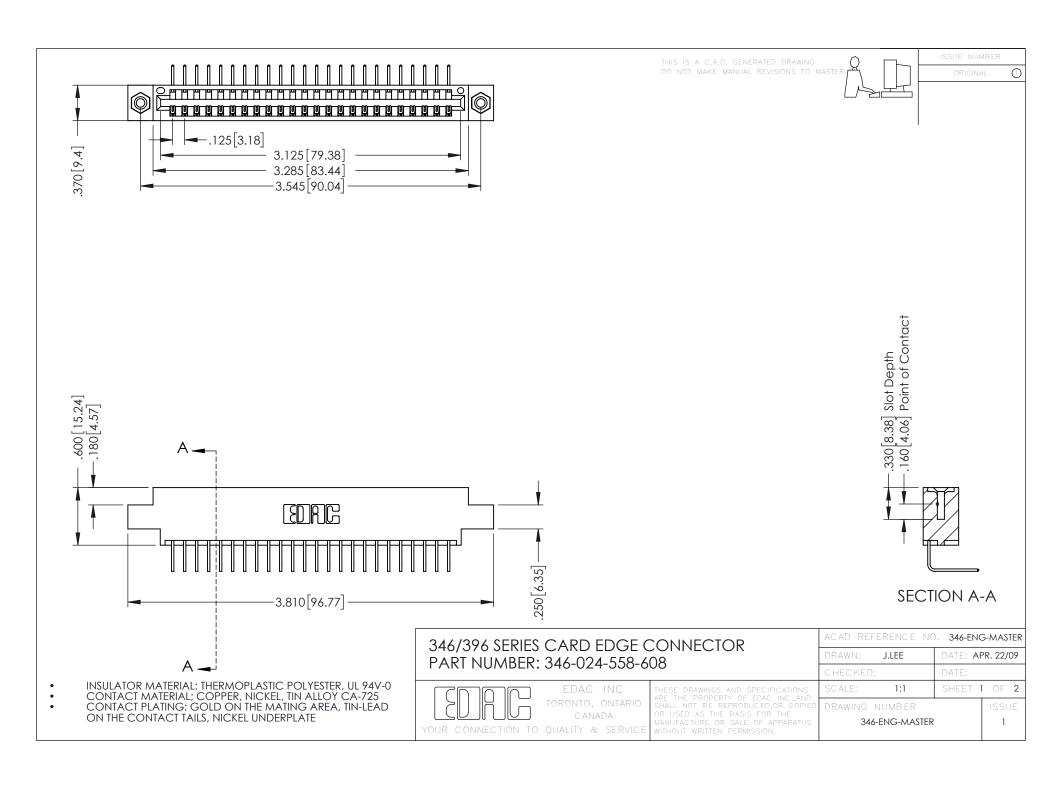

**Contact Code 555** 

**Contact Code 556** 

INSULATOR MATERIAL: THERMOPLASTIC POLYESTER, UL 94V-0 CONTACT MATERIAL; COPPER, NICKEL, TIN ALLOY CA-725

CONTACT PLATING: GOLD ON THE MATING AREA, TIN-LEAD ON THE CONTACT TAILS, NICKEL UNDERPLATE

## 346/396 SERIES CARD EDGE CONNECTOR CONTACT CODE 555,556,558,559,560 DIMENSIONS

YOUR CONNECTION TO QUALITY & SERVICE

|   | ACAD REFERENCE NO. 346-ENG-MASTER |                  |
|---|-----------------------------------|------------------|
|   | DRAWN: J.LEE                      | DATE: APR. 22/09 |
|   | CHECKED:                          | DATE:            |
|   | SCALE: 1:1                        | SHEET 2 OF 2     |
| D | DRAWING NUMBER                    | ISSUE            |