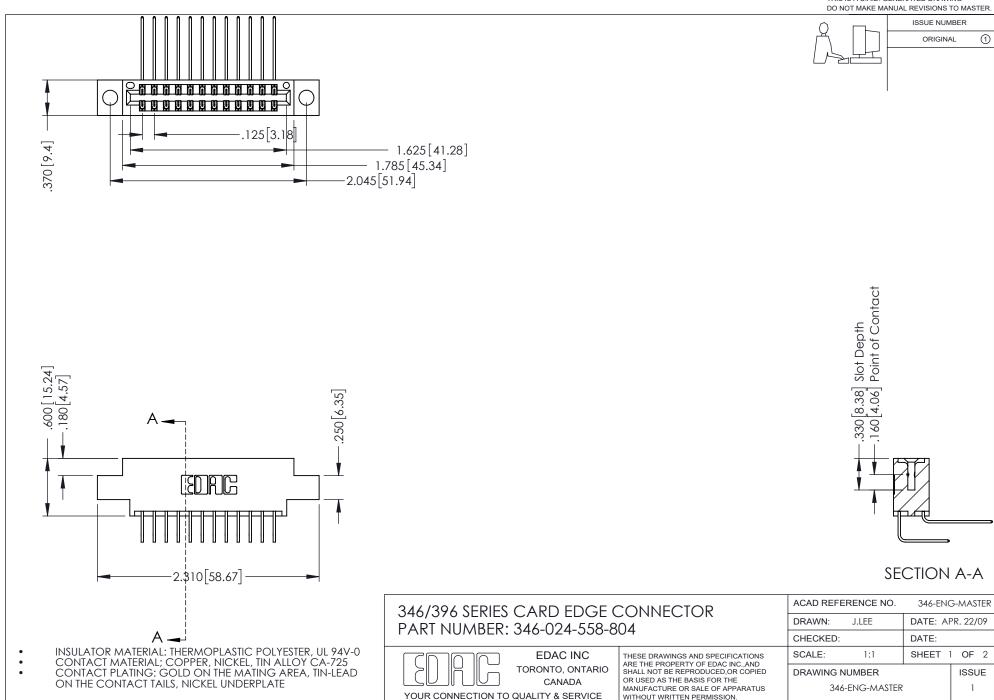

## **Contact Code 556**

INSULATOR MATERIAL: THERMOPLASTIC POLYESTER, UL 94V-0 CONTACT MATERIAL; COPPER, NICKEL, TIN ALLOY CA-725 CONTACT PLATING: GOLD ON THE MATING AREA, TIN-LEAD

ON THE CONTACT TAILS, NICKEL UNDERPLATE

## 346/396 SERIES CARD EDGE CONNECTOR CONTACT CODE 555,556,558,559,560 DIMENSIONS

YOUR CONNECTION TO QUALITY & SERVICE

**EDAC INC** TORONTO, ONTARIO CANADA

THESE DRAWINGS AND SPECIFICATIONS ARE THE PROPERTY OF EDAC INC.,AND SHALL NOT BE REPRODUCED, OR COPIED OR USED AS THE BASIS FOR THE MANUFACTURE OR SALE OF APPARATUS WITHOUT WRITTEN PERMISSION.