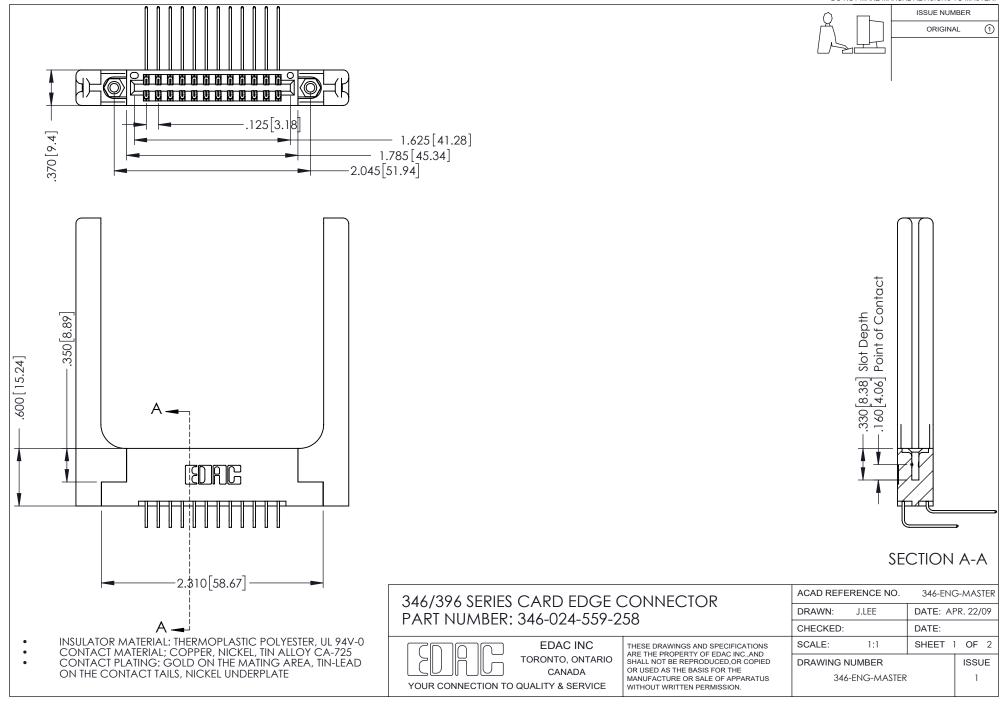

## **Contact Code 556**

INSULATOR MATERIAL: THERMOPLASTIC POLYESTER, UL 94V-0 CONTACT MATERIAL; COPPER, NICKEL, TIN ALLOY CA-725 CONTACT PLATING: GOLD ON THE MATING AREA, TIN-LEAD

ON THE CONTACT TAILS, NICKEL UNDERPLATE

## 346/396 SERIES CARD EDGE CONNECTOR CONTACT CODE 555,556,558,559,560 DIMENSIONS

YOUR CONNECTION TO QUALITY & SERVICE

**EDAC INC** TORONTO, ONTARIO CANADA

THESE DRAWINGS AND SPECIFICATIONS ARE THE PROPERTY OF EDAC INC.,AND SHALL NOT BE REPRODUCED, OR COPIED OR USED AS THE BASIS FOR THE MANUFACTURE OR SALE OF APPARATUS WITHOUT WRITTEN PERMISSION.