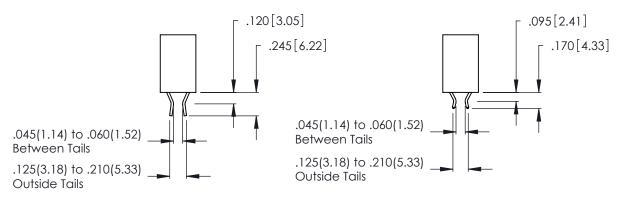

Card Slot Accepts .054 [1.37] to .070 [1.78] Thick P.C. Board

THIS IS A C.A.D. GENERATED DRAWING DO NOT MAKE MANUAL REVISIONS TO MASTER.

ISSUE NUMBER

ORIGINAL

1

**Contact Code 555** 

Contact Code 556

**Contact Code 558** 

**Contact Code 559** 

**Contact Code 560** 

INSULATOR MATERIAL: THERMOPLASTIC POLYESTER, UL 94V-0 CONTACT MATERIAL; COPPER, NICKEL, TIN ALLOY CA-725 CONTACT PLATING: GOLD ON THE MATING AREA, TIN-LEAD

ON THE CONTACT TAILS, NICKEL UNDERPLATE

346/396 SERIES CARD EDGE CONNECTOR CONTACT CODE 555,556,558,559,560 DIMENSIONS

YOUR CONNECTION TO QUALITY & SERVICE

**EDAC INC** TORONTO, ONTARIO CANADA

THESE DRAWINGS AND SPECIFICATIONS ARE THE PROPERTY OF EDAC INC.,AND SHALL NOT BE REPRODUCED, OR COPIED OR USED AS THE BASIS FOR THE MANUFACTURE OR SALE OF APPARATUS WITHOUT WRITTEN PERMISSION.