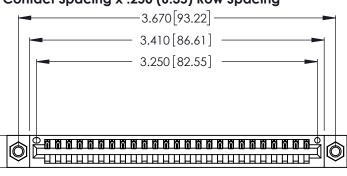

Contact Dimensions: 541-Wire Wrap .025 Sq. (0.64 Sq.) - Tail LG. =.750 (19.05) .125 (3.18) Contact Spacing x .250 (6.35) Row Spacing

.370 [9.4]

.600 [15.24] REDIRICA

THIS IS A C.A.D. GENERATED DRAWING DO NOT MAKE MANUAL REVISIONS TO MASTER.

ISSUE NUMBER ORIGINAL 1

346/396 SERIES CARD EDGE CONNECTOR PART NUMBER: 346-025-541-607

YOUR CONNECTION TO QUALITY & SERVICE

**EDAC INC** TORONTO, ONTARIO CANADA

THESE DRAWINGS AND SPECIFICATIONS ARE THE PROPERTY OF EDAC INC.,AND SHALL NOT BE REPRODUCED, OR COPIED OR USED AS THE BASIS FOR THE MANUFACTURE OR SALE OF APPARATUS WITHOUT WRITTEN PERMISSION.