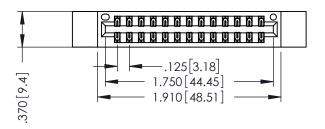

346/396 SERIES CARD EDGE CONNECTOR PART NUMBER: 346-026-522-812

YOUR CONNECTION TO QUALITY & SERVICE

**EDAC INC** TORONTO, ONTARIO CANADA

THESE DRAWINGS AND SPECIFICATIONS ARE THE PROPERTY OF EDAC INC., AND SHALL NOT BE REPRODUCED,OR COPIED OR USED AS THE BASIS FOR THE MANUFACTURE OR SALE OF APPARATUS WITHOUT WRITTEN PERMISSION.

THIS IS A C.A.D. GENERATED DRAWING DO NOT MAKE MANUAL REVISIONS TO MASTER.

ISSUE NUMBER

ORIGINAL

1

INSULATOR MATERIAL: THERMOPLASTIC POLYESTER, UL 94V-0 CONTACT MATERIAL; COPPER, NICKEL, TIN ALLOY CA-725 CONTACT PLATING: GOLD ON THE MATING AREA, TIN-LEAD ON THE CONTACT TAILS, NICKEL UNDERPLATE