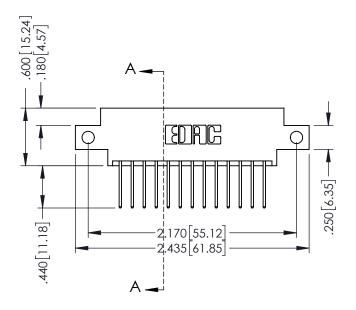

## 346/396 SERIES CARD EDGE CONNECTOR CONTACT CODE 555,556,558,559,560 DIMENSIONS

YOUR CONNECTION TO QUALITY & SERVICE

**EDAC INC** TORONTO, ONTARIO CANADA

THESE DRAWINGS AND SPECIFICATIONS ARE THE PROPERTY OF EDAC INC.,AND SHALL NOT BE REPRODUCED, OR COPIED OR USED AS THE BASIS FOR THE MANUFACTURE OR SALE OF APPARATUS WITHOUT WRITTEN PERMISSION.

THIS IS A C.A.D. GENERATED DRAWING DO NOT MAKE MANUAL REVISIONS TO MASTER.

ISSUE NUMBER

ORIGINAL

1

INSULATOR MATERIAL: THERMOPLASTIC POLYESTER, UL 94V-0 CONTACT MATERIAL; COPPER, NICKEL, TIN ALLOY CA-725 CONTACT PLATING: GOLD ON THE MATING AREA, TIN-LEAD ON THE CONTACT TAILS, NICKEL UNDERPLATE