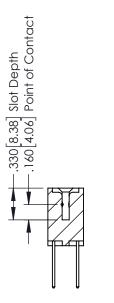

## **Contact Code 555**

## **Contact Code 556**

INSULATOR MATERIAL: THERMOPLASTIC POLYESTER, UL 94V-0 CONTACT MATERIAL; COPPER, NICKEL, TIN ALLOY CA-725 CONTACT PLATING: GOLD ON THE MATING AREA, TIN-LEAD

ON THE CONTACT TAILS, NICKEL UNDERPLATE