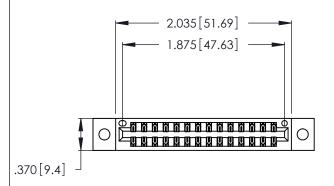

Contact Dimensions: 500-Wire Hole .050x.025 (1.27x0.64) - Tail LG. =.260 (6.60) .125 (3.18) Contact Spacing x .250 (6.35) Row Spacing

THIS IS A C.A.D. GENERATED DRAWING DO NOT MAKE MANUAL REVISIONS TO MASTER.

.160 [4.07] Point of Contact 346/396 SERIES CARD EDGE CONNECTOR PART NUMBER: 346-028-500-202

ACAD REFERENCE NO. 346-ENG-MASTER DRAWN: J.LEE DATE: APR. 22/09 CHECKED: DATE: SCALE: OF 2 N.T.S SHEET 1 DRAWING NUMBER **ISSUE** 