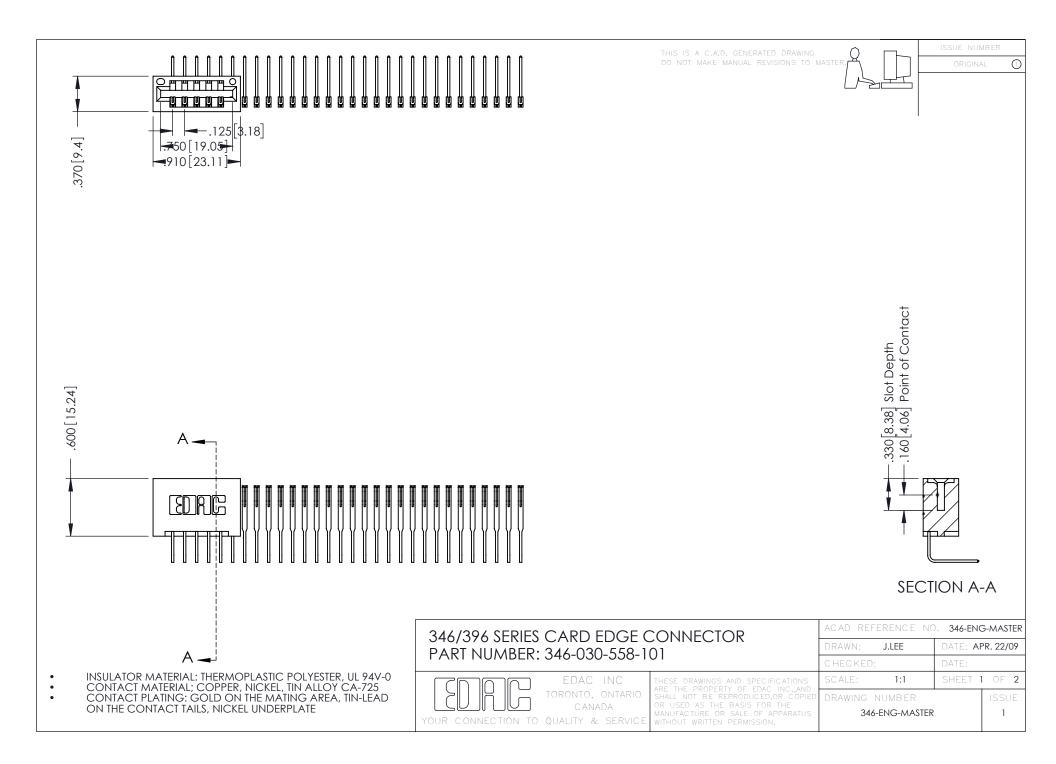

**Contact Code 555** 

**Contact Code 556** 

INSULATOR MATERIAL: THERMOPLASTIC POLYESTER, UL 94V-0 CONTACT MATERIAL; COPPER, NICKEL, TIN ALLOY CA-725

CONTACT PLATING: GOLD ON THE MATING AREA, TIN-LEAD ON THE CONTACT TAILS, NICKEL UNDERPLATE