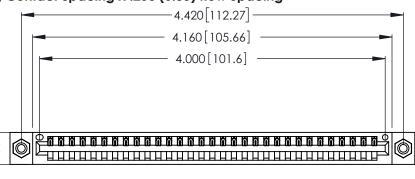

346/396 SERIES CARD EDGE CONNECTOR PART NUMBER: 346-031-522-108

**EDAC INC** TORONTO, ONTARIO CANADA

THESE DRAWINGS AND SPECIFICATIONS ARE THE PROPERTY OF EDAC INC.,AND SHALL NOT BE REPRODUCED, OR COPIED OR USED AS THE BASIS FOR THE MANUFACTURE OR SALE OF APPARATUS WITHOUT WRITTEN PERMISSION.

Contact Dimensions: 522-P.C. Tail .025 Sq. (0.64 Sq.) - Tail LG. =.440 (11.18) .125 (3.18) Contact Spacing x .250 (6.35) Row Spacing

.370 [9.4]

THIS IS A C.A.D. GENERATED DRAWING DO NOT MAKE MANUAL REVISIONS TO MASTER.

Card Slot Accepts .054 [1.37] to .070 [1.78] Thick P.C. Board .330 [8.38] Card Slot .160 [4.07] Point of Contact

- INSULATOR MATERIAL: THERMOPLASTIC POLYESTER, UL 94V-0 CONTACT MATERIAL; COPPER, NICKEL, TIN ALLOY CA-725
- CONTACT PLATING: GOLD ON THE MATING AREA, TIN-LEAD ON THE CONTACT TAILS, NICKEL UNDERPLATE