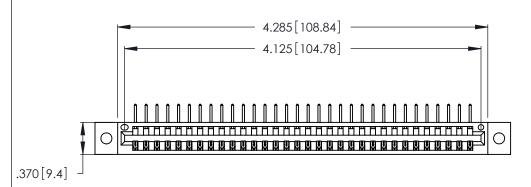

Contact Dimensions:
558-90 Degree Bend (Code 541 Contacts)
See Sheet 2 for Contact Code 555, 556, 558, 559, 560 Dimensions

THIS IS A C.A.D. GENERATED DRAWING DO NOT MAKE MANUAL REVISIONS TO MASTER.

- INSULATOR MATERIAL: THERMOPLASTIC POLYESTER, UL 94V-0 CONTACT MATERIAL; COPPER, NICKEL, TIN ALLOY CA-725
- CONTACT PLATING: GOLD ON THE MATING AREA, TIN-LEAD ON THE CONTACT TAILS, NICKEL UNDERPLATE

| 346/396 SERIES CARD EDGE CONNECTOR |
|------------------------------------|
| PART NUMBER: 346-032-558-602       |

**EDAC INC** TORONTO, ONTARIO CANADA

THESE DRAWINGS AND SPECIFICATIONS ARE THE PROPERTY OF EDAC INC., AND SHALL NOT BE REPRODUCED, OR COPIED OR USED AS THE BASIS FOR THE MANUFACTURE OR SALE OF APPARATUS WITHOUT WRITTEN PERMISSION.