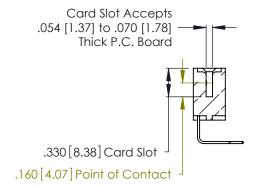

Contact Dimensions:
558-90 Degree Bend (Code 541 Contacts)
See Sheet 2 for Contact Code 555, 556, 558, 559, 560 Dimensions

THIS IS A C.A.D. GENERATED DRAWING DO NOT MAKE MANUAL REVISIONS TO MASTER.

- INSULATOR MATERIAL: THERMOPLASTIC POLYESTER, UL 94V-0 CONTACT MATERIAL; COPPER, NICKEL, TIN ALLOY CA-725
- CONTACT PLATING: GOLD ON THE MATING AREA, TIN-LEAD ON THE CONTACT TAILS, NICKEL UNDERPLATE

| 346/396 SERIES CARD EDGE CONNECTOR |
|------------------------------------|
| PART NUMBER: 346-032-558-602       |

**EDAC INC** TORONTO, ONTARIO CANADA

THESE DRAWINGS AND SPECIFICATIONS ARE THE PROPERTY OF EDAC INC., AND SHALL NOT BE REPRODUCED, OR COPIED OR USED AS THE BASIS FOR THE MANUFACTURE OR SALE OF APPARATUS WITHOUT WRITTEN PERMISSION.