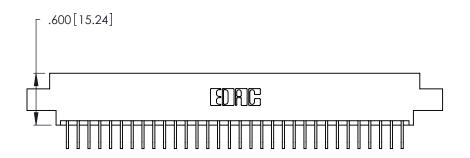

| 346/396 SERIES CARD EDGE CONNECTOR |
|------------------------------------|
| PART NUMBER: 346-032-558-602       |

**EDAC INC** TORONTO, ONTARIO CANADA

THESE DRAWINGS AND SPECIFICATIONS ARE THE PROPERTY OF EDAC INC., AND SHALL NOT BE REPRODUCED, OR COPIED OR USED AS THE BASIS FOR THE MANUFACTURE OR SALE OF APPARATUS WITHOUT WRITTEN PERMISSION.