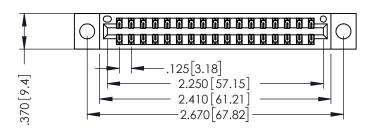

THIS IS A C.A.D. GENERATED DRAWING DO NOT MAKE MANUAL REVISIONS TO MASTER.

ISSUE NUMBER

ORIGINAL

1

INSULATOR MATERIAL: THERMOPLASTIC POLYESTER, UL 94V-0 CONTACT MATERIAL; COPPER, NICKEL, TIN ALLOY CA-725 CONTACT PLATING: GOLD ON THE MATING AREA, TIN-LEAD

ON THE CONTACT TAILS, NICKEL UNDERPLATE

346/396 SERIES CARD EDGE CONNECTOR PART NUMBER: 346-034-522-204

YOUR CONNECTION TO QUALITY & SERVICE

**EDAC INC** TORONTO, ONTARIO CANADA

THESE DRAWINGS AND SPECIFICATIONS ARE THE PROPERTY OF EDAC INC.,AND SHALL NOT BE REPRODUCED, OR COPIED OR USED AS THE BASIS FOR THE MANUFACTURE OR SALE OF APPARATUS WITHOUT WRITTEN PERMISSION.

| ACAD REFERENCE NO. |       | 346-ENG-MASTER |           |  |  |
|--------------------|-------|----------------|-----------|--|--|
| DRAWN:             | J.LEE | DATE: AF       | PR. 22/09 |  |  |
| CHECKED:           |       | DATE:          |           |  |  |
| SCALE:             | 1:1   | SHEET          | OF 2      |  |  |
| DRAWING N          | UMBER |                | ISSUE     |  |  |
|                    |       |                |           |  |  |