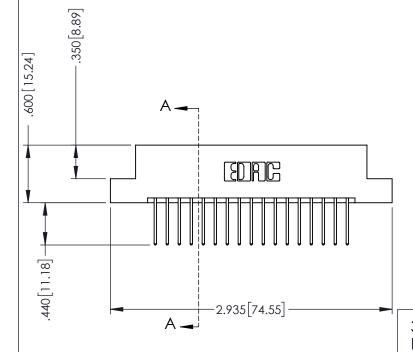

346-ENG-MASTER

| —.330[8.38] Slot Depth | —.160[4.06] Point of Contact |  |          |   |
|------------------------|------------------------------|--|----------|---|
| 1                      | 1                            |  |          | - |
|                        | 1                            |  | <u>'</u> |   |

SECTION A-A

ISSUE NUMBER ORIGINAL 1

## 346/396 SERIES CARD EDGE CONNECTOR CONTACT CODE 555,556,558,559,560 DIMENSIONS

YOUR CONNECTION TO QUALITY & SERVICE

**EDAC INC** TORONTO, ONTARIO CANADA

THESE DRAWINGS AND SPECIFICATIONS ARE THE PROPERTY OF EDAC INC.,AND SHALL NOT BE REPRODUCED, OR COPIED OR USED AS THE BASIS FOR THE MANUFACTURE OR SALE OF APPARATUS WITHOUT WRITTEN PERMISSION.

|  | ACAD REFERENCE NO. | 346-ENG-MASTER   |  |  |
|--|--------------------|------------------|--|--|
|  | DRAWN: J.LEE       | DATE: APR. 22/09 |  |  |
|  | CHECKED:           | DATE:            |  |  |
|  | SCALE: 1:1         | SHEET 2 OF 2     |  |  |
|  | DRAWING NUMBER     | ISSUE            |  |  |
|  | 346-ENG-MASTER     | 1                |  |  |