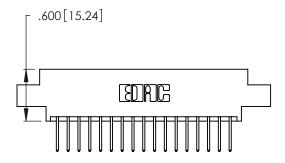

THIS IS A C.A.D. GENERATED DRAWING DO NOT MAKE MANUAL REVISIONS TO MASTER.

346/396 SERIES CARD EDGE CONNECTOR PART NUMBER: 346-034-526-808

**EDAC INC** TORONTO, ONTARIO CANADA

THESE DRAWINGS AND SPECIFICATIONS ARE THE PROPERTY OF EDAC INC.,AND SHALL NOT BE REPRODUCED, OR COPIED OR USED AS THE BASIS FOR THE MANUFACTURE OR SALE OF APPARATUS WITHOUT WRITTEN PERMISSION.

346/396 SERIES CARD EDGE CONNECTOR CONTACT CODE 555,556,558,559,560 DIMENSIONS

YOUR CONNECTION TO QUALITY & SERVICE

**EDAC INC** TORONTO, ONTARIO CANADA

THESE DRAWINGS AND SPECIFICATIONS ARE THE PROPERTY OF EDAC INC.,AND SHALL NOT BE REPRODUCED, OR COPIED OR USED AS THE BASIS FOR THE MANUFACTURE OR SALE OF APPARATUS WITHOUT WRITTEN PERMISSION.