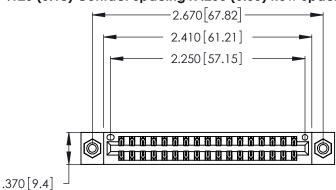

<u>Contact Dimensions:</u>
526-P.C. Tail .018 Sq. (0.46 Sq.) - Tail LG. =.350 (8.89)
.125 (3.18) Contact Spacing x .250 (6.35) Row Spacing

- INSULATOR MATERIAL: THERMOPLASTIC POLYESTER, UL 94V-0 CONTACT MATERIAL; COPPER, NICKEL, TIN ALLOY CA-725
- CONTACT PLATING: GOLD ON THE MATING AREA, TIN-LEAD ON THE CONTACT TAILS, NICKEL UNDERPLATE

THIS IS A C.A.D. GENERATED DRAWING DO NOT MAKE MANUAL REVISIONS TO MASTER.

346/396 SERIES CARD EDGE CONNECTOR PART NUMBER: 346-034-526-808

**EDAC INC** TORONTO, ONTARIO CANADA

THESE DRAWINGS AND SPECIFICATIONS ARE THE PROPERTY OF EDAC INC.,AND SHALL NOT BE REPRODUCED, OR COPIED OR USED AS THE BASIS FOR THE MANUFACTURE OR SALE OF APPARATUS WITHOUT WRITTEN PERMISSION.