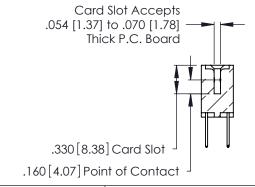

THIS IS A C.A.D. GENERATED DRAWING DO NOT MAKE MANUAL REVISIONS TO MASTER.

ISSUE NUMBER

ORIGINAL

1

**Contact Code 555** 

Contact Code 556

**Contact Code 558** 

**Contact Code 559** 

Contact Code 560

INSULATOR MATERIAL: THERMOPLASTIC POLYESTER, UL 94V-0 CONTACT MATERIAL; COPPER, NICKEL, TIN ALLOY CA-725 CONTACT PLATING: GOLD ON THE MATING AREA, TIN-LEAD

ON THE CONTACT TAILS, NICKEL UNDERPLATE