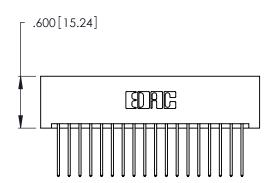

THIS IS A C.A.D. GENERATED DRAWING DO NOT MAKE MANUAL REVISIONS TO MASTER.

| 346/396 SERIES CARD EDGE CONNECTOR |
|------------------------------------|
| PART NUMBER: 346-036-540-201       |

**EDAC INC** TORONTO, ONTARIO CANADA

<u>Contact Dimensions:</u>
540-Wire Wrap .025 Sq. (0.64 Sq.) - Tail LG. =.560 (14.22)
.125 (3.18) Contact Spacing x .250 (6.35) Row Spacing

- INSULATOR MATERIAL: THERMOPLASTIC POLYESTER, UL 94V-0 CONTACT MATERIAL; COPPER, NICKEL, TIN ALLOY CA-725
- CONTACT PLATING: GOLD ON THE MATING AREA, TIN-LEAD ON THE CONTACT TAILS, NICKEL UNDERPLATE