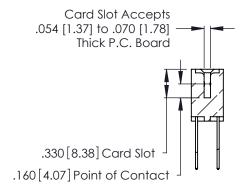

**Contact Code 560** 

INSULATOR MATERIAL: THERMOPLASTIC POLYESTER, UL 94V-0 CONTACT MATERIAL; COPPER, NICKEL, TIN ALLOY CA-725 CONTACT PLATING: GOLD ON THE MATING AREA, TIN-LEAD ON THE CONTACT TAILS, NICKEL UNDERPLATE

346/396 SERIES CARD EDGE CONNECTOR CONTACT CODE 555,556,558,559,560 DIMENSIONS

YOUR CONNECTION TO QUALITY & SERVICE

**EDAC INC** TORONTO, ONTARIO CANADA

THESE DRAWINGS AND SPECIFICATIONS ARE THE PROPERTY OF EDAC INC.,AND SHALL NOT BE REPRODUCED, OR COPIED OR USED AS THE BASIS FOR THE MANUFACTURE OR SALE OF APPARATUS WITHOUT WRITTEN PERMISSION.