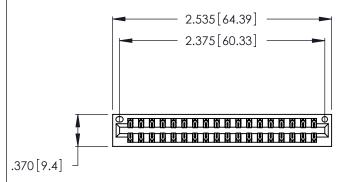

<u>Contact Dimensions:</u>
540-Wire Wrap .025 Sq. (0.64 Sq.) - Tail LG. =.560 (14.22)
.125 (3.18) Contact Spacing x .250 (6.35) Row Spacing

- INSULATOR MATERIAL: THERMOPLASTIC POLYESTER, UL 94V-0 CONTACT MATERIAL; COPPER, NICKEL, TIN ALLOY CA-725
- CONTACT PLATING: GOLD ON THE MATING AREA, TIN-LEAD ON THE CONTACT TAILS, NICKEL UNDERPLATE

THIS IS A C.A.D. GENERATED DRAWING DO NOT MAKE MANUAL REVISIONS TO MASTER.

| 346/396 SERIES CARD EDGE CONNECTOR |
|------------------------------------|
| PART NUMBER: 346-036-540-201       |

**EDAC INC** TORONTO, ONTARIO CANADA