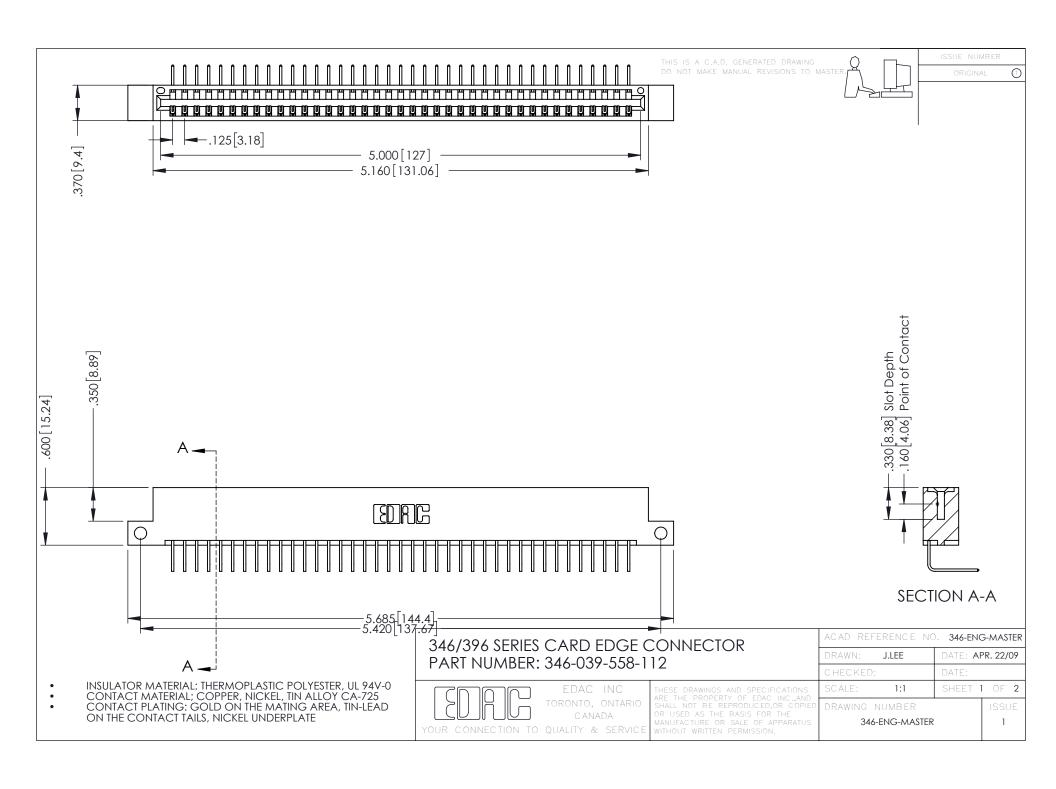

**Contact Code 555** 

**Contact Code 556** 

INSULATOR MATERIAL: THERMOPLASTIC POLYESTER, UL 94V-0 CONTACT MATERIAL; COPPER, NICKEL, TIN ALLOY CA-725

CONTACT PLATING: GOLD ON THE MATING AREA, TIN-LEAD ON THE CONTACT TAILS, NICKEL UNDERPLATE

## 346/396 SERIES CARD EDGE CONNECTOR CONTACT CODE 555,556,558,559,560 DIMENSIONS

YOUR CONNECTION TO QUALITY & SERVICE

|   | ACAD REFERENCE NO. 346-ENG-MASTER |                  |
|---|-----------------------------------|------------------|
|   | DRAWN: J.LEE                      | DATE: APR. 22/09 |
|   | CHECKED:                          | DATE:            |
|   | SCALE: 1:1                        | SHEET 2 OF 2     |
| D | DRAWING NUMBER                    | ISSUE            |

346-ENG-MASTER