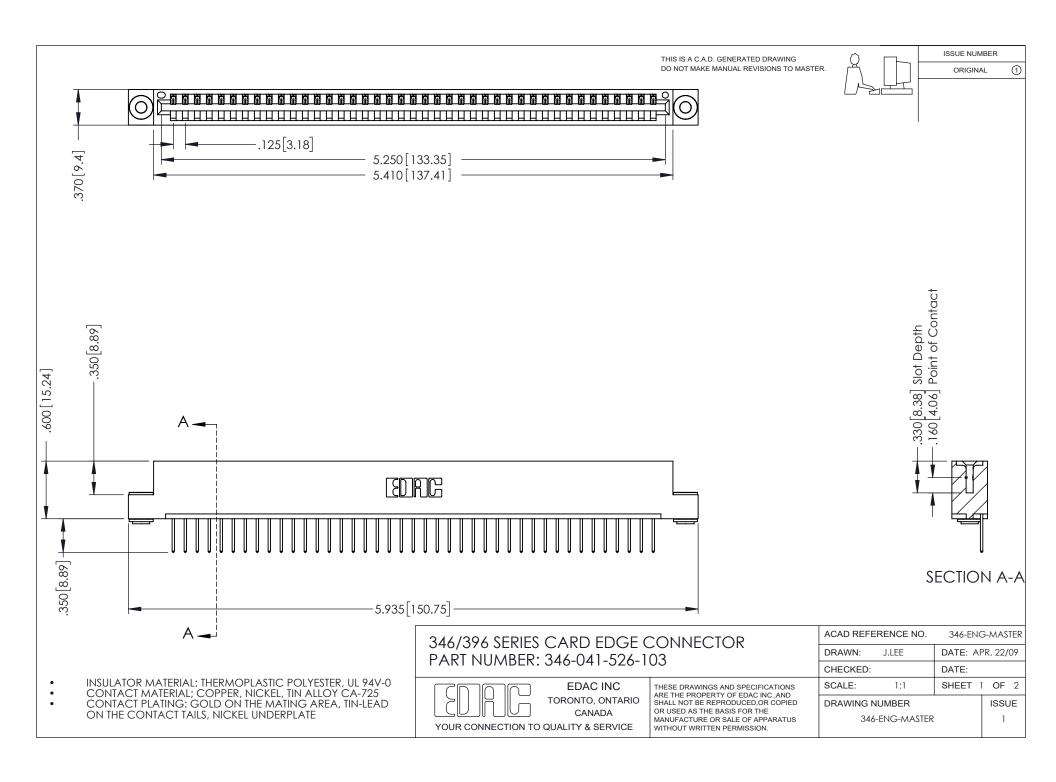

## **Contact Code 556**

INSULATOR MATERIAL: THERMOPLASTIC POLYESTER, UL 94V-0 CONTACT MATERIAL; COPPER, NICKEL, TIN ALLOY CA-725 CONTACT PLATING: GOLD ON THE MATING AREA, TIN-LEAD

ON THE CONTACT TAILS, NICKEL UNDERPLATE

## 346/396 SERIES CARD EDGE CONNECTOR CONTACT CODE 555,556,558,559,560 DIMENSIONS

YOUR CONNECTION TO QUALITY & SERVICE

**EDAC INC** TORONTO, ONTARIO CANADA

THESE DRAWINGS AND SPECIFICATIONS ARE THE PROPERTY OF EDAC INC.,AND SHALL NOT BE REPRODUCED, OR COPIED OR USED AS THE BASIS FOR THE MANUFACTURE OR SALE OF APPARATUS WITHOUT WRITTEN PERMISSION.