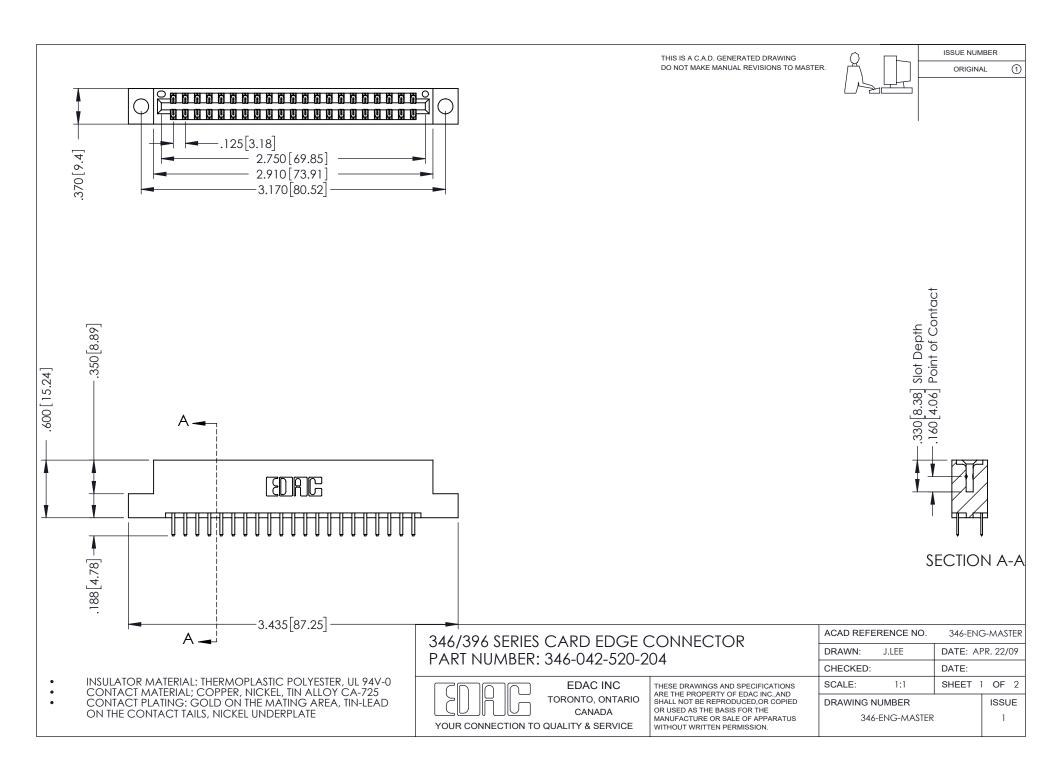

## **Contact Code 556**

INSULATOR MATERIAL: THERMOPLASTIC POLYESTER, UL 94V-0 CONTACT MATERIAL; COPPER, NICKEL, TIN ALLOY CA-725 CONTACT PLATING: GOLD ON THE MATING AREA, TIN-LEAD

ON THE CONTACT TAILS, NICKEL UNDERPLATE