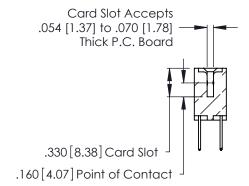

THIS IS A C.A.D. GENERATED DRAWING DO NOT MAKE MANUAL REVISIONS TO MASTER.

ISSUE NUMBER

ORIGINAL

1

**Contact Code 555** 

Contact Code 556

**Contact Code 558** 

**Contact Code 559** 

Contact Code 560

INSULATOR MATERIAL: THERMOPLASTIC POLYESTER, UL 94V-0 CONTACT MATERIAL; COPPER, NICKEL, TIN ALLOY CA-725 CONTACT PLATING: GOLD ON THE MATING AREA, TIN-LEAD

ON THE CONTACT TAILS, NICKEL UNDERPLATE

346/396 SERIES CARD EDGE CONNECTOR CONTACT CODE 555,556,558,559,560 DIMENSIONS

YOUR CONNECTION TO QUALITY & SERVICE

**EDAC INC** TORONTO, ONTARIO CANADA

THESE DRAWINGS AND SPECIFICATIONS ARE THE PROPERTY OF EDAC INC.,AND SHALL NOT BE REPRODUCED, OR COPIED OR USED AS THE BASIS FOR THE MANUFACTURE OR SALE OF APPARATUS WITHOUT WRITTEN PERMISSION.