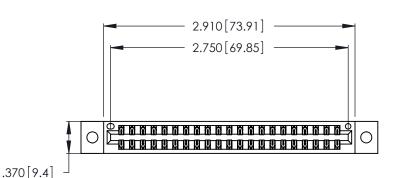

<u>Contact Dimensions:</u>
526-P.C. Tail .018 Sq. (0.46 Sq.) - Tail LG. =.350 (8.89)
.125 (3.18) Contact Spacing x .250 (6.35) Row Spacing

INSULATOR MATERIAL: THERMOPLASTIC POLYESTER, UL 94V-0 CONTACT MATERIAL; COPPER, NICKEL, TIN ALLOY CA-725 CONTACT PLATING: GOLD ON THE MATING AREA, TIN-LEAD ON THE CONTACT TAILS, NICKEL UNDERPLATE

THIS IS A C.A.D. GENERATED DRAWING DO NOT MAKE MANUAL REVISIONS TO MASTER.

1

| 346/396 SERIES | CARD EDGE CONNECTOR |
|----------------|---------------------|
| PART NUMBER:   | 346-042-526-202     |

**EDAC INC** TORONTO, ONTARIO CANADA