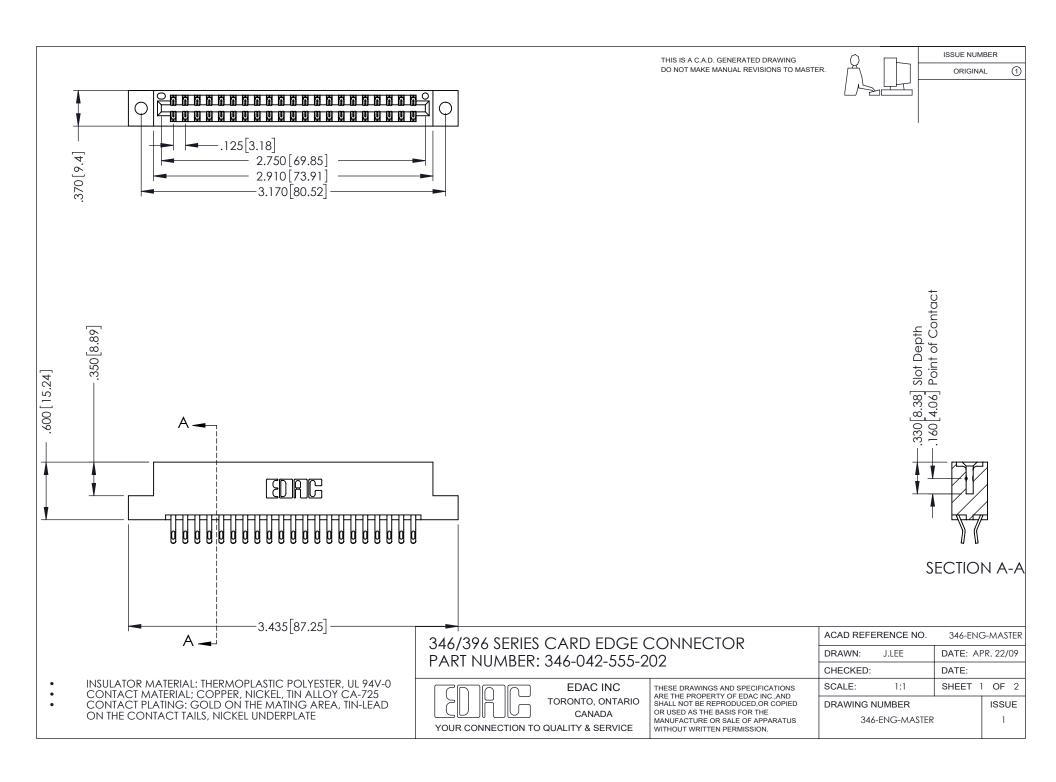

## **Contact Code 556**

INSULATOR MATERIAL: THERMOPLASTIC POLYESTER, UL 94V-0 CONTACT MATERIAL; COPPER, NICKEL, TIN ALLOY CA-725 CONTACT PLATING: GOLD ON THE MATING AREA, TIN-LEAD

ON THE CONTACT TAILS, NICKEL UNDERPLATE