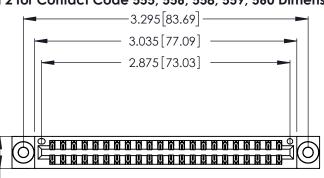

Contact Dimensions:
556-Extender Board Bend (Code 520 Contacts)
See Sheet 2 for Contact Code 555, 556, 558, 559, 560 Dimensions

.370 [9.4]

Card Slot Accepts .054 [1.37] to .070 [1.78] Thick P.C. Board .330 [8.38] Card Slot

Contact Code 556

**Contact Code 558** 

**Contact Code 559** 

**Contact Code 560** 

INSULATOR MATERIAL: THERMOPLASTIC POLYESTER, UL 94V-0 CONTACT MATERIAL; COPPER, NICKEL, TIN ALLOY CA-725 CONTACT PLATING: GOLD ON THE MATING AREA, TIN-LEAD

ON THE CONTACT TAILS, NICKEL UNDERPLATE

346/396 SERIES CARD EDGE CONNECTOR CONTACT CODE 555,556,558,559,560 DIMENSIONS

YOUR CONNECTION TO QUALITY & SERVICE

**EDAC INC** TORONTO, ONTARIO CANADA

THESE DRAWINGS AND SPECIFICATIONS ARE THE PROPERTY OF EDAC INC.,AND SHALL NOT BE REPRODUCED, OR COPIED OR USED AS THE BASIS FOR THE MANUFACTURE OR SALE OF APPARATUS WITHOUT WRITTEN PERMISSION.