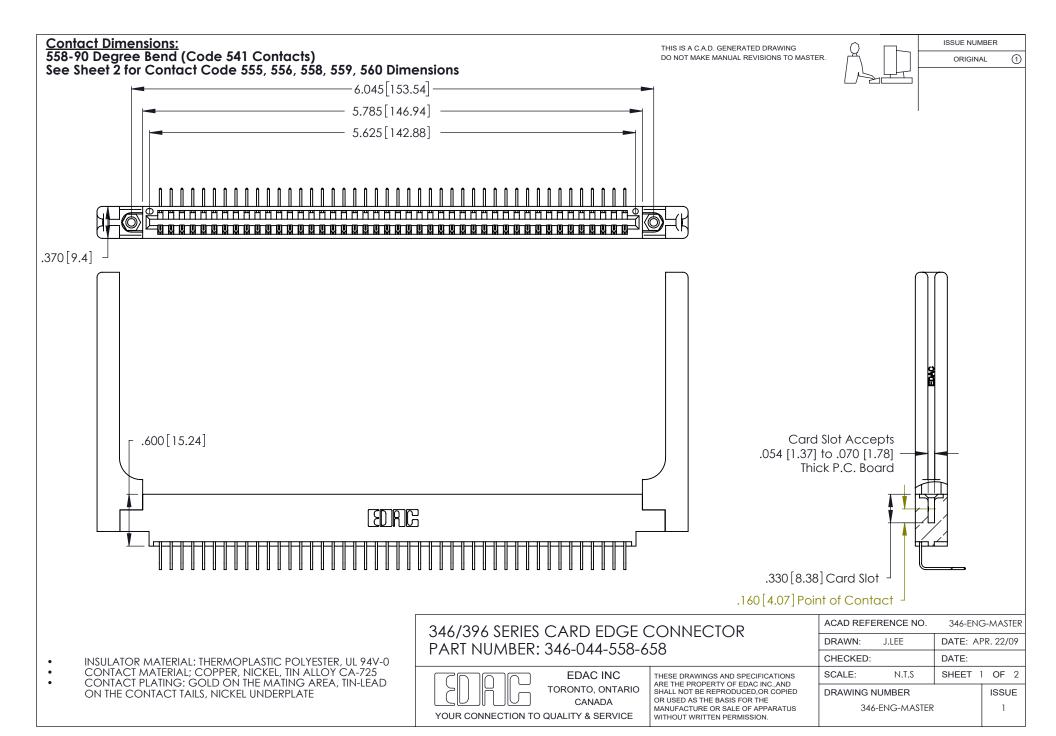

THIS IS A C.A.D. GENERATED DRAWING DO NOT MAKE MANUAL REVISIONS TO MASTER.

ISSUE NUMBER

ORIGINAL

1

**Contact Code 555** 

Contact Code 556

**Contact Code 558** 

**Contact Code 559** 

Contact Code 560

INSULATOR MATERIAL: THERMOPLASTIC POLYESTER, UL 94V-0 CONTACT MATERIAL; COPPER, NICKEL, TIN ALLOY CA-725 CONTACT PLATING: GOLD ON THE MATING AREA, TIN-LEAD

ON THE CONTACT TAILS, NICKEL UNDERPLATE

346/396 SERIES CARD EDGE CONNECTOR CONTACT CODE 555,556,558,559,560 DIMENSIONS

YOUR CONNECTION TO QUALITY & SERVICE

**EDAC INC** TORONTO, ONTARIO CANADA

THESE DRAWINGS AND SPECIFICATIONS ARE THE PROPERTY OF EDAC INC.,AND SHALL NOT BE REPRODUCED, OR COPIED OR USED AS THE BASIS FOR THE MANUFACTURE OR SALE OF APPARATUS WITHOUT WRITTEN PERMISSION.