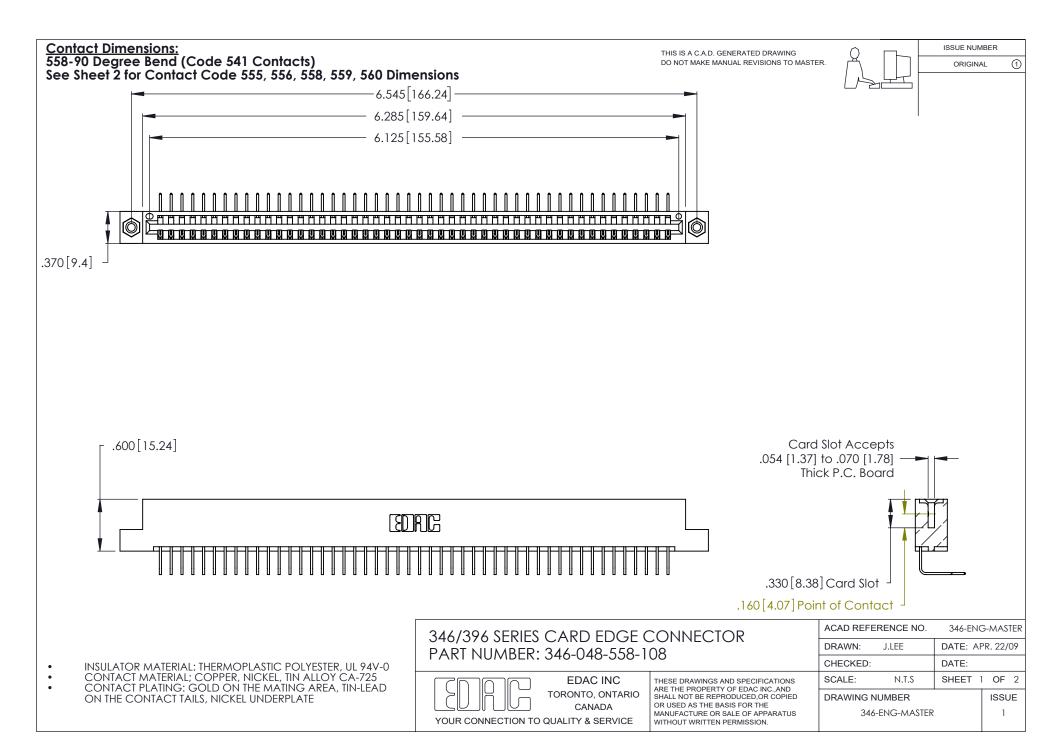

THIS IS A C.A.D. GENERATED DRAWING DO NOT MAKE MANUAL REVISIONS TO MASTER.

ISSUE NUMBER

ORIGINAL

1

**Contact Code 555** 

Contact Code 556

**Contact Code 558** 

**Contact Code 559** 

Contact Code 560

INSULATOR MATERIAL: THERMOPLASTIC POLYESTER, UL 94V-0 CONTACT MATERIAL; COPPER, NICKEL, TIN ALLOY CA-725 CONTACT PLATING: GOLD ON THE MATING AREA, TIN-LEAD

ON THE CONTACT TAILS, NICKEL UNDERPLATE

346/396 SERIES CARD EDGE CONNECTOR CONTACT CODE 555,556,558,559,560 DIMENSIONS

YOUR CONNECTION TO QUALITY & SERVICE

**EDAC INC** TORONTO, ONTARIO CANADA

THESE DRAWINGS AND SPECIFICATIONS ARE THE PROPERTY OF EDAC INC.,AND SHALL NOT BE REPRODUCED, OR COPIED OR USED AS THE BASIS FOR THE MANUFACTURE OR SALE OF APPARATUS WITHOUT WRITTEN PERMISSION.