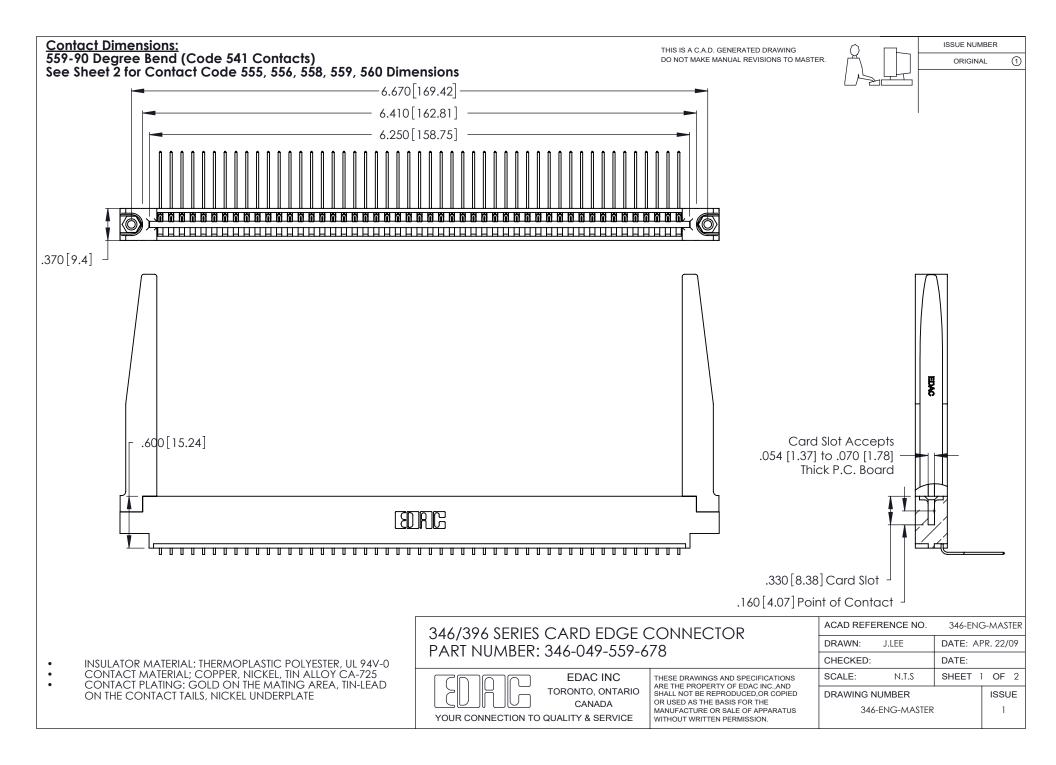

THIS IS A C.A.D. GENERATED DRAWING DO NOT MAKE MANUAL REVISIONS TO MASTER.

ISSUE NUMBER

ORIGINAL

1

**Contact Code 555** 

Contact Code 556

**Contact Code 558** 

**Contact Code 559** 

Contact Code 560

INSULATOR MATERIAL: THERMOPLASTIC POLYESTER, UL 94V-0 CONTACT MATERIAL; COPPER, NICKEL, TIN ALLOY CA-725 CONTACT PLATING: GOLD ON THE MATING AREA, TIN-LEAD

ON THE CONTACT TAILS, NICKEL UNDERPLATE

346/396 SERIES CARD EDGE CONNECTOR CONTACT CODE 555,556,558,559,560 DIMENSIONS

YOUR CONNECTION TO QUALITY & SERVICE

**EDAC INC** TORONTO, ONTARIO CANADA

THESE DRAWINGS AND SPECIFICATIONS ARE THE PROPERTY OF EDAC INC.,AND SHALL NOT BE REPRODUCED, OR COPIED OR USED AS THE BASIS FOR THE MANUFACTURE OR SALE OF APPARATUS WITHOUT WRITTEN PERMISSION.