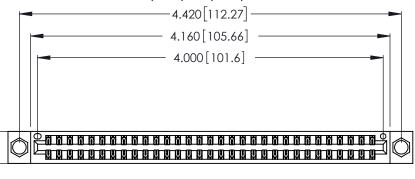

Contact Dimensions:
560-Extender Board Bend (Code 523 Contacts)
See Sheet 2 for Contact Code 555, 556, 558, 559, 560 Dimensions

.370 [9.4]

THIS IS A C.A.D. GENERATED DRAWING DO NOT MAKE MANUAL REVISIONS TO MASTER.

Card Slot Accepts .054 [1.37] to .070 [1.78] Thick P.C. Board .330 [8.38] Card Slot .160 [4.07] Point of Contact

INSULATOR MATERIAL: THERMOPLASTIC POLYESTER, UL 94V-0 CONTACT MATERIAL; COPPER, NICKEL, TIN ALLOY CA-725

CONTACT PLATING: GOLD ON THE MATING AREA, TIN-LEAD ON THE CONTACT TAILS, NICKEL UNDERPLATE

346/396 SERIES CARD EDGE CONNECTOR PART NUMBER: 346-062-560-204

YOUR CONNECTION TO QUALITY & SERVICE

**EDAC INC** TORONTO, ONTARIO CANADA