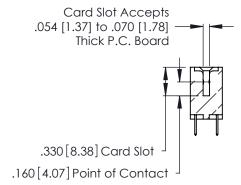

THIS IS A C.A.D. GENERATED DRAWING DO NOT MAKE MANUAL REVISIONS TO MASTER.

ISSUE NUMBER

ORIGINAL

1

**Contact Code 555** 

Contact Code 556

**Contact Code 558** 

**Contact Code 559** 

Contact Code 560

INSULATOR MATERIAL: THERMOPLASTIC POLYESTER, UL 94V-0 CONTACT MATERIAL; COPPER, NICKEL, TIN ALLOY CA-725 CONTACT PLATING: GOLD ON THE MATING AREA, TIN-LEAD ON THE CONTACT TAILS, NICKEL UNDERPLATE

346/396 SERIES CARD EDGE CONNECTOR CONTACT CODE 555,556,558,559,560 DIMENSIONS

YOUR CONNECTION TO QUALITY & SERVICE

**EDAC INC** TORONTO, ONTARIO CANADA

THESE DRAWINGS AND SPECIFICATIONS ARE THE PROPERTY OF EDAC INC.,AND SHALL NOT BE REPRODUCED, OR COPIED OR USED AS THE BASIS FOR THE MANUFACTURE OR SALE OF APPARATUS WITHOUT WRITTEN PERMISSION.