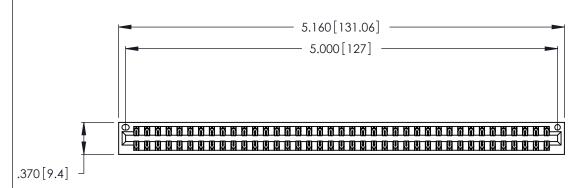

<u>Contact Dimensions:</u>
520-P.C. Tail .030x.018 (0.76x0.46) - Tail LG. = .175 (4.45)
.125 (3.18) Contact Spacing x .250 (6.35) Row Spacing

THIS IS A C.A.D. GENERATED DRAWING DO NOT MAKE MANUAL REVISIONS TO MASTER.

1

- INSULATOR MATERIAL: THERMOPLASTIC POLYESTER, UL 94V-0 CONTACT MATERIAL; COPPER, NICKEL, TIN ALLOY CA-725
- CONTACT PLATING: GOLD ON THE MATING AREA, TIN-LEAD ON THE CONTACT TAILS, NICKEL UNDERPLATE

346/396 SERIES CARD EDGE CONNECTOR PART NUMBER: 346-078-520-201

**EDAC INC** TORONTO, ONTARIO CANADA

THESE DRAWINGS AND SPECIFICATIONS ARE THE PROPERTY OF EDAC INC., AND SHALL NOT BE REPRODUCED, OR COPIED OR USED AS THE BASIS FOR THE MANUFACTURE OR SALE OF APPARATUS WITHOUT WRITTEN PERMISSION.