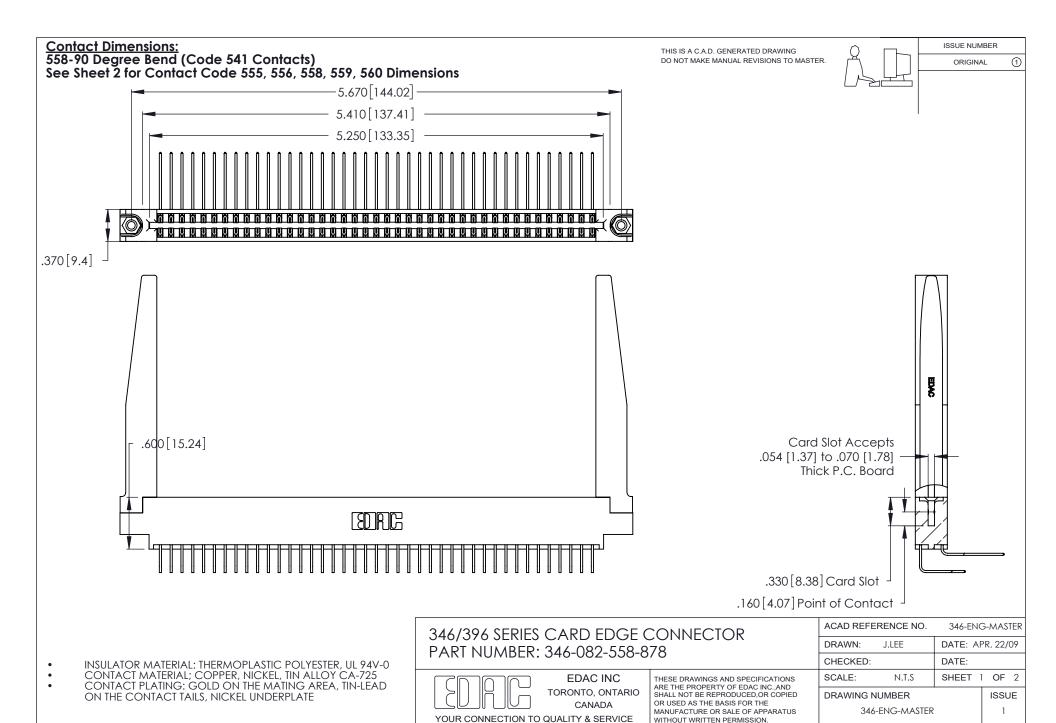

THIS IS A C.A.D. GENERATED DRAWING DO NOT MAKE MANUAL REVISIONS TO MASTER.

ISSUE NUMBER

ORIGINAL

1

**Contact Code 555** 

Contact Code 556

**Contact Code 558** 

**Contact Code 559** 

Contact Code 560

INSULATOR MATERIAL: THERMOPLASTIC POLYESTER, UL 94V-0 CONTACT MATERIAL; COPPER, NICKEL, TIN ALLOY CA-725 CONTACT PLATING: GOLD ON THE MATING AREA, TIN-LEAD

ON THE CONTACT TAILS, NICKEL UNDERPLATE

346/396 SERIES CARD EDGE CONNECTOR CONTACT CODE 555,556,558,559,560 DIMENSIONS

YOUR CONNECTION TO QUALITY & SERVICE

**EDAC INC** TORONTO, ONTARIO CANADA

THESE DRAWINGS AND SPECIFICATIONS ARE THE PROPERTY OF EDAC INC.,AND SHALL NOT BE REPRODUCED, OR COPIED OR USED AS THE BASIS FOR THE MANUFACTURE OR SALE OF APPARATUS WITHOUT WRITTEN PERMISSION.