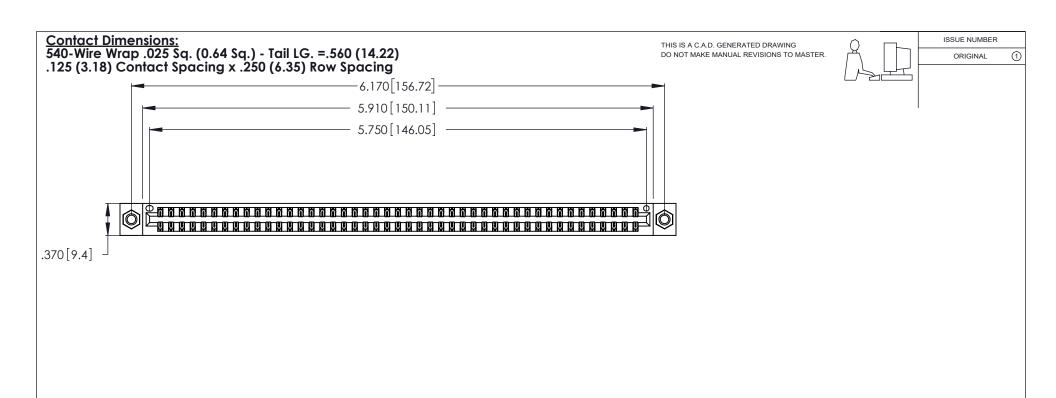

- INSULATOR MATERIAL: THERMOPLASTIC POLYESTER, UL 94V-0 CONTACT MATERIAL; COPPER, NICKEL, TIN ALLOY CA-725
- CONTACT PLATING: GOLD ON THE MATING AREA, TIN-LEAD ON THE CONTACT TAILS, NICKEL UNDERPLATE

| 346/396 SERIES CARD EDGE CONNECTOR |
|------------------------------------|
| PART NUMBER: 346-090-540-807       |