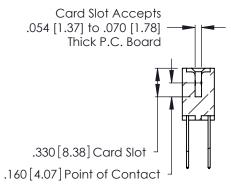

THIS IS A C.A.D. GENERATED DRAWING DO NOT MAKE MANUAL REVISIONS TO MASTER.

ISSUE NUMBER

ORIGINAL

1

**Contact Code 555** 

Contact Code 556

**Contact Code 558** 

**Contact Code 559** 

Contact Code 560

INSULATOR MATERIAL: THERMOPLASTIC POLYESTER, UL 94V-0 CONTACT MATERIAL; COPPER, NICKEL, TIN ALLOY CA-725 CONTACT PLATING: GOLD ON THE MATING AREA, TIN-LEAD

ON THE CONTACT TAILS, NICKEL UNDERPLATE