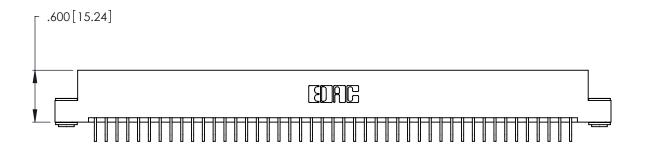

346/396 SERIES CARD EDGE CONNECTOR PART NUMBER: 346-090-559-203

YOUR CONNECTION TO QUALITY & SERVICE

**EDAC INC** TORONTO, ONTARIO CANADA

THESE DRAWINGS AND SPECIFICATIONS ARE THE PROPERTY OF EDAC INC., AND SHALL NOT BE REPRODUCED, OR COPIED OR USED AS THE BASIS FOR THE MANUFACTURE OR SALE OF APPARATUS WITHOUT WRITTEN PERMISSION.

| ACAD REFERENCE NO. | 346-ENG-MASTER   |
|--------------------|------------------|
| DRAWN: J.LEE       | DATE: APR. 22/09 |
| CHECKED:           | DATE:            |
| SCALE: N.T.S       | SHEET 1 OF 2     |
| DRAWING NUMBER     | ISSUE            |
| 346-ENG-MASTER     | 1                |