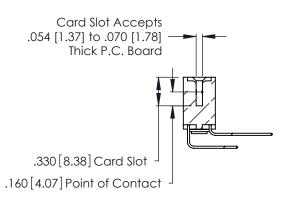

INSULATOR MATERIAL: THERMOPLASTIC POLYESTER, UL 94V-0 CONTACT MATERIAL; COPPER, NICKEL, TIN ALLOY CA-725

.370 [9.4]

CONTACT PLATING: GOLD ON THE MATING AREA, TIN-LEAD ON THE CONTACT TAILS, NICKEL UNDERPLATE

Contact Code 556

**Contact Code 558** 

**Contact Code 559** 

**Contact Code 560** 

INSULATOR MATERIAL: THERMOPLASTIC POLYESTER, UL 94V-0 CONTACT MATERIAL; COPPER, NICKEL, TIN ALLOY CA-725 CONTACT PLATING: GOLD ON THE MATING AREA, TIN-LEAD

ON THE CONTACT TAILS, NICKEL UNDERPLATE

346/396 SERIES CARD EDGE CONNECTOR CONTACT CODE 555,556,558,559,560 DIMENSIONS

YOUR CONNECTION TO QUALITY & SERVICE

**EDAC INC** TORONTO, ONTARIO CANADA

THESE DRAWINGS AND SPECIFICATIONS ARE THE PROPERTY OF EDAC INC.,AND SHALL NOT BE REPRODUCED, OR COPIED OR USED AS THE BASIS FOR THE MANUFACTURE OR SALE OF APPARATUS WITHOUT WRITTEN PERMISSION.