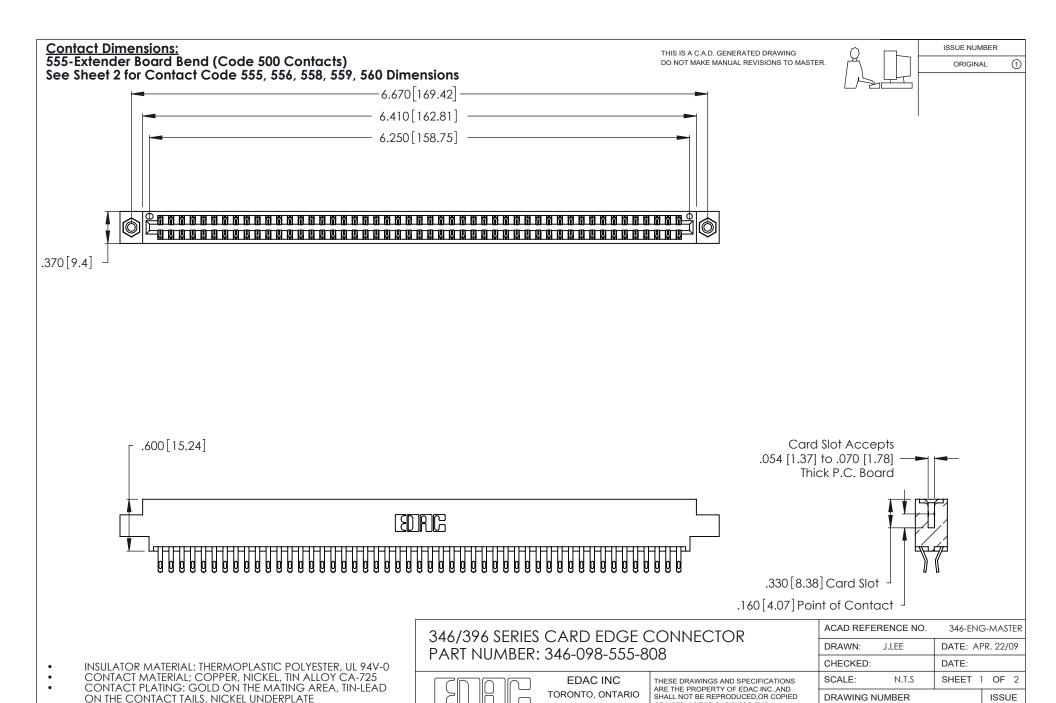

INSULATOR MATERIAL: THERMOPLASTIC POLYESTER, UL 94V-0 CONTACT MATERIAL; COPPER, NICKEL, TIN ALLOY CA-725 CONTACT PLATING: GOLD ON THE MATING AREA, TIN-LEAD

ON THE CONTACT TAILS, NICKEL UNDERPLATE

346/396 SERIES CARD EDGE CONNECTOR CONTACT CODE 555,556,558,559,560 DIMENSIONS