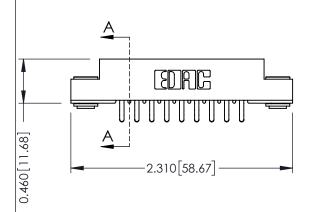

**Mounting Option** 

**Contact Detail** 

03-.116 (2.95) I.D. Floating Eyelets

556-Extender Board Bend (Code 520 Contacts) .156 [3.96] Contact Spacing x .140 [3.56] Row Spacing

**See Accompanying Page for: Mounting Options** 