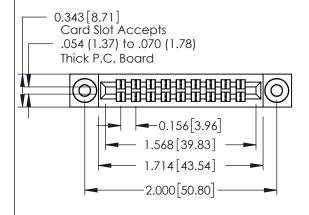

**Mounting Option** 

**Contact Detail** 

03-.116 (2.95) I.D. Floating Eyelets

556-Extender Board Bend (Code 520 Contacts) .156 [3.96] Contact Spacing x .140 [3.56] Row Spacing

**See Accompanying Page for: Mounting Options** 

0.330 [8.38] Card Slot

305 Assembly

0.125[3.18]

Point of Contact