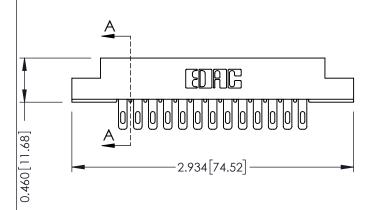

**Mounting Option** 

0.343[8.71]

**Contact Detail** 

07-M3-0.5 Metric Threaded Inserts

500-Wire Hole .087x.013(2.21x0.33) - Tail LG.=.282(7.16) .156 [3.96] Contact Spacing x .140 [3.56] Row Spacing

**See Accompanying Page for: Mounting Options** 