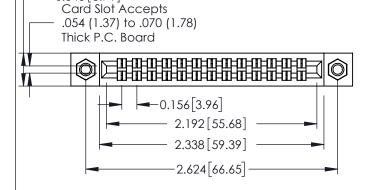

**Mounting Option** 

0.343[8.71]

**Contact Detail** 

07-M3-0.5 Metric Threaded Inserts

500-Wire Hole .087x.013(2.21x0.33) - Tail LG.=.282(7.16) .156 [3.96] Contact Spacing x .140 [3.56] Row Spacing





**See Accompanying Page for: Mounting Options** 

305 / 315 / 355 Card Edge Connector

YOUR CONNECTION TO QUALITY & SERVICE

|   | ACAD REFERENCE NO | 305 ENG MASTER           |
|---|-------------------|--------------------------|
|   | DRAWN: J.LEE      | DATE: <b>SEPT. 21/09</b> |
|   | CHECKED:          | DATE:                    |
|   | SCALE: NTS        | SHEET 1 OF 2             |
| ) | DRAWING NUMBER    | ISSUE                    |

0.125[3.18]

Point of Contact

0.330 [8.38] Card Slot

305 Assembly