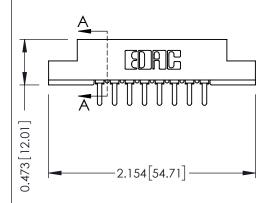

## SECTION A-A

| 307 / 357 Card Edge Conne    | ctor |
|------------------------------|------|
| Part Number: 357-008-421-107 |      |
|                              |      |

**EDAC INC** TORONTO, ONTARIO CANADA