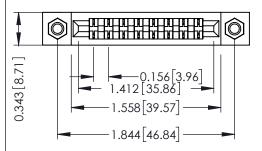

**Contact Detail** 

M3-0.5 Metric Threaded Inserts

PC Tail .046x.014(1.17x0.36) - Tail LG=.213(5.41) .156 [3.96] Contact Spacing x .200 [5.08] Row Spacing

THIS IS A C.A.D. GENERATED DRAWING DO NOT MAKE MANUAL REVISIONS TO MASTER.