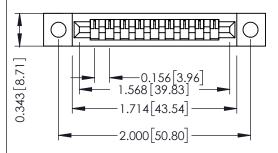

**Mounting Option** .128 (3.25) Dia. Mounting Holes **Contact Detail** 

Wire Wrap .046x.013(1.17x0.33) - Tail LG=.520(13.21) .156 [3.96] Contact Spacing x .200 [5.08] Row Spacing