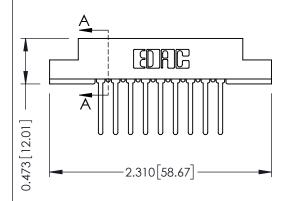

## **See Accompanying Pages for:**

- **Contact Bend Details**
- **Mounting Options**

SECTION A-A

.175 [4.45] Point of Contact (FROM BTM OF SLOT)

Card Slot Accepts .054 [1.37] to .070 [1.78] Thick P.C. Board