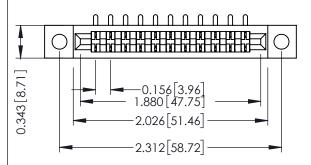

Mounting Option
.128 (3.25) Dia. Mounting Holes

**Contact Detail** 

90 Degree Bend (Code 521 Contacts)

.156 [3.96] Contact Spacing x .200 [5.08] Row Spacing

THIS IS A C.A.D. GENERATED DRAWING DO NOT MAKE MANUAL REVISIONS TO MAS