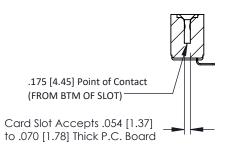

Mounting Option
.128 (3.25) Dia. Mounting Holes

**Contact Detail** 

90 Degree Bend (Code 521 Contacts)

.156 [3.96] Contact Spacing x .200 [5.08] Row Spacing

THIS IS A C.A.D. GENERATED DRAWING DO NOT MAKE MANUAL REVISIONS TO MAS

## **See Accompanying Pages for:**

- Contact Bend Details
- Mounting Options

SECTION A-A

307 ENG MASTER

DATE: AUG. 11/09

SHEET 1 OF 3

J.LEE

307 Assembly