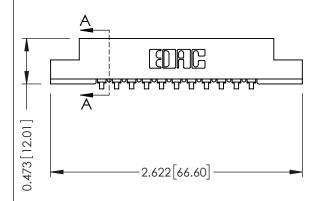

## **See Accompanying Pages for:**

- Contact Bend Details
- Mounting Options

SECTION A-A

307 ENG MASTER

DATE: AUG. 11/09

SHEET 1 OF 3

J.LEE

307 Assembly